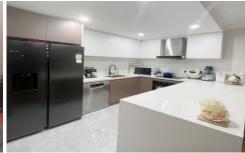

- ? Two spacious bedrooms, one with built-in wardrobes for ample storage.
- ? A generously sized open-plan lounge and dining area, perfect for entertaining or relaxing.
- ? Modern kitchen equipped with contemporary appliances including a fridge, and ample cupboard space.
- ? Air conditioning in the living room for climate control and comfort.
- ? Well-appointed bathroom ensuring comfort and functionality.
- ? Internal laundry facility with a washing machine for added