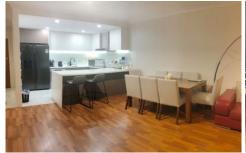

- ? Two spacious bedrooms, one with built-in wardrobes for ample storage.
- ? A generously sized open-plan lounge and dining area, perfect for entertaining or relaxing.
- ? Modern kitchen equipped with contemporary appliances including a fridge, and ample cupboard space.
- ? Air conditioning in the living room for climate control and comfort.
- ? Well-appointed bathroom ensuring comfort and functionality.
- ? Internal laundry facility with a washing machine for added