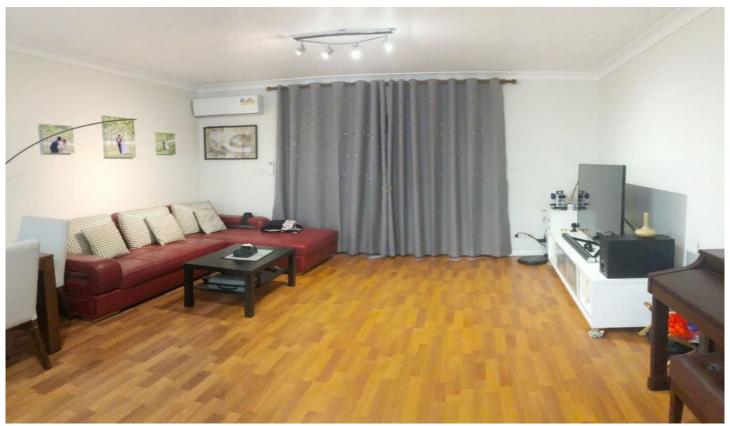

- ? Two spacious bedrooms, one with built-in wardrobes for ample storage.
- ? A generously sized open-plan lounge and dining area, perfect for entertaining or relaxing.
- ? Modern kitchen equipped with contemporary appliances including a fridge, and ample cupboard space.
- ? Air conditioning in the living room for climate control and comfort.
- ? Well-appointed bathroom ensuring comfort and functionality.
- ? Internal laundry facility with a washing machine for added