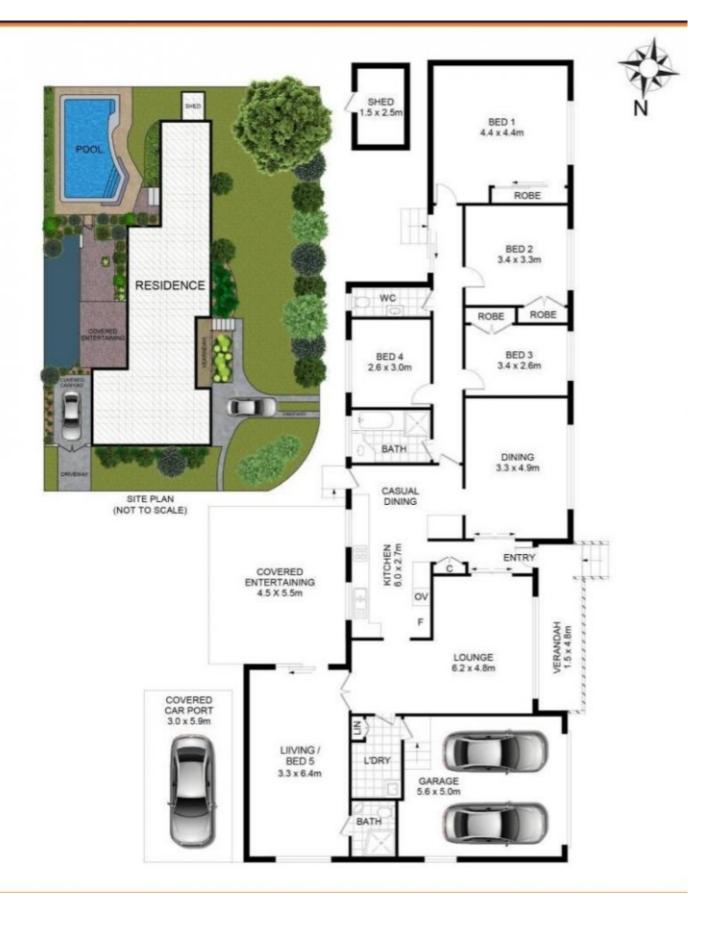

## 112 Oakes Road Carlingford NSW

Situated on the high side of the street and corner block of land, this stunning family home presents an adaptable layout with an abundance of space for growing and multigenerational families. Located just footsteps from Murray Farm Public School, Carlingford Court, Village Shopping Centre and bus stops to Epping and North Rocks.

- High side and corner setting of premium family friendly street
- Air conditioning available throughout
- Formal lounge and separate dining area
- Spacious kitchen with plenty of cupboard space and breakfast bar, onto beautiful backyard
- Featuring 4 large bedrooms plus living room or home office or 5th bedroom with onsuite
- Double lock up garage with internal access and additional