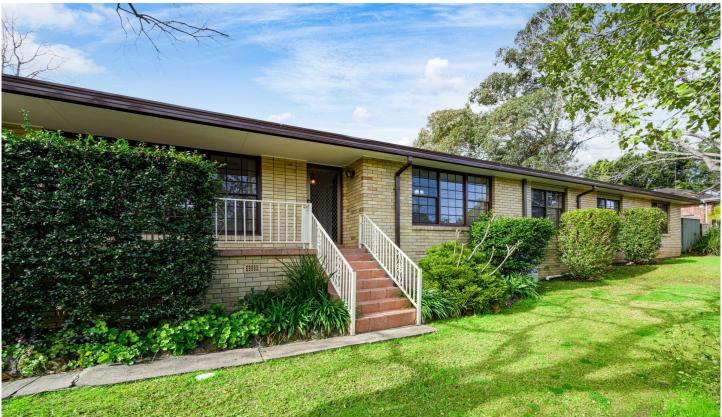

## 112 Oakes Road Carlingford NSW

Situated on the high side of the street and corner block of land, this stunning family home presents an adaptable layout with an abundance of space for growing and multigenerational families. Located just footsteps from Murray Farm Public School, Carlingford Court, Village Shopping Centre and bus stops to Epping and North Rocks.

- High side and corner setting of premium family friendly street
- Air conditioning available throughout
- Formal lounge and separate dining area
- Spacious kitchen with plenty of cupboard space and breakfast bar, onto beautiful backyard
- Featuring 4 large bedrooms plus living room or home office or 5th bedroom with onsuite
- Double lock up garage with internal access and additional