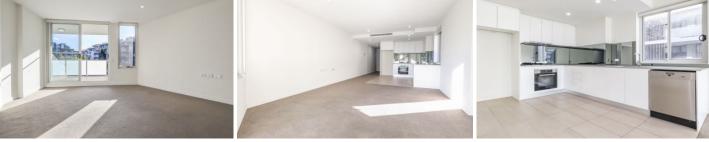

## Level Block A/216/2-8 Hazlewood Place Epping NSW

Situated on the quite street with a generous floorplan, this perfect-maintained apartment offers area views and modern contemporary features throughout.

## Features?

- Fly screen fitted, LED down lighting
- Samsung Ducted air conditioning in Living and bedrooms.
  Miele kitchen appliance, Ducted vents outside range
- hood.
- Stone kitchen benchtop.
- Soft close cupboards and drawer
- Internal laundry and cloth dryer.
- Built-in wardrobe. Carpet fitted in all bedrooms.
- NBN fast internet connection junction box installed.
- 2 levels basement secure car park with storage cage.
- Intercom, lift access to secure basement car park.
- Open plan in living area offer natural light, style and