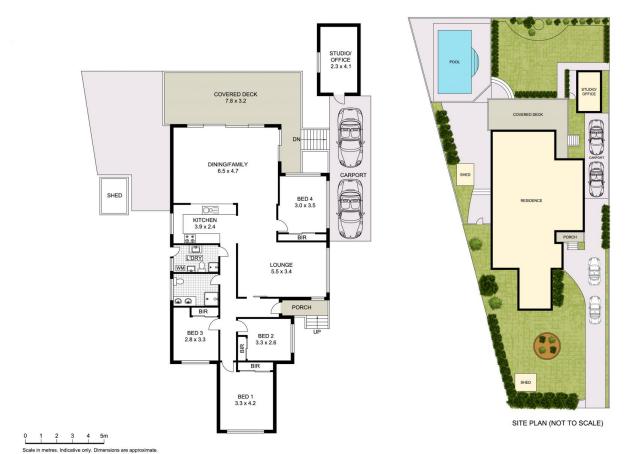

Appealing single level house with thoughtful design and a practical layout, features a spacious lounge, a huge dining/family room, 4 generously sized bedrooms

4 🕒 2 🔓 4 😭

Land Size: 702 sqm

View : https://www.uniland.com.au/sale/nsw/northe

rn-suburbs/epping/residential/house/807577

3

Andy Lin 02 9869 7788

Julie Zhang 02 9869 7788

DISCLAIMER: PLANS SHOWN ARE FOR MARKETING PURPOSES ONLY, ALL DIMENSIONS ARE APPROXIMATE AND NOT TO SCALE, THEY ARE SUBJECT TO ERRORS AND INACCURACIES AND NO LIABILITY WILL BE ACCEPTED. INTERESTED PARTIES SHOULD MAKE THEIR OWN INQUIRES.