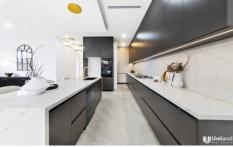

The living area is generously proportioned, providing an extensive entertaining space for gatherings with family and friends. The abundance of windows floods the space with natural light, creating a warm and inviting atmosphere that complements the elegant design. The modern kitchen is a chef's delight, boasting a sleek stone benchtop and a butler's pantry for additional storage and prep space. High-end appliances and ample cabinetry make cooking a pleasure. The expansive open plan living and dining area seamlessly flows to the covered alfresco entertaining area, perfect for weekend outdoor relaxation. The secure, low