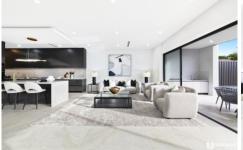

The living area is generously proportioned, providing an extensive entertaining space for gatherings with family and friends. The abundance of windows floods the space with natural light, creating a warm and inviting atmosphere that complements the elegant design. The modern kitchen is a chef's delight, boasting a sleek stone benchtop and a butler's pantry for additional storage and prep space. High-end appliances and ample cabinetry make cooking a pleasure. The expansive open plan living and dining area seamlessly flows to the covered alfresco entertaining area, perfect for weekend outdoor relaxation. The secure, low