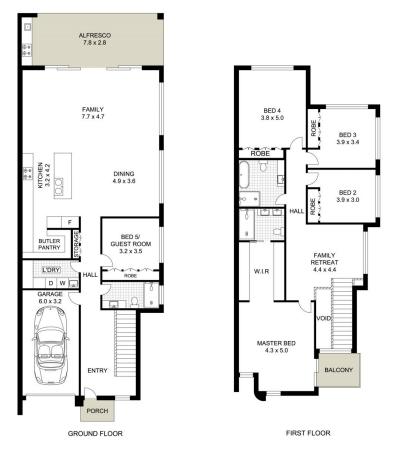

## 30A Wallace Street Eastwood NSW

Welcome to your dream home in the heart of Eastwood! Discover the epitome of luxury living in this stunning brand new duplex in Eastwood. This beautiful 5-bedroom family residence offers uncompromising quality and every luxury you could desire.

The living area is generously proportioned, providing an extensive entertaining space for gatherings with family and friends. The abundance of windows floods the space with natural light, creating a warm and inviting atmosphere that complements the elegant design. The modern kitchen is a chef's delight, boasting a sleek stone benchtop and a butler's pantry for additional storage and prep space. High-end appliances and ample cabinetry make cooking a pleasure. The expansive open plan living and dining area seamlessly flows to the covered alfresco entertaining area, perfect for weekend outdoor relaxation. The secure, low

5 🗀 3 🟪 2 🖨

Price : Auction Land Size : 351.8 sqm

View: https://www.uniland.com.au/sale/nsw/northe

rn-suburbs/eastwood/residential/semi-detac

hed/8070184

Andy Lin 02 9869 7788

Vicky Ruan 02 9869 7788

ICLAIMER: PLANS SHOWN ARE FOR MARKETING PURPOSES ONLY, ALL DIMENSIONS ARE APPROXIMATE AND NOT TO SCALE. THEY ARE SUBJECT TO ERRORS AND INACCURACIES AND NO LIABILITY WILL BE ACCEPTED. INTERESTED PARTIES SHOULD MAKE THEIR OWN INQUIRES.

30A Wallace Street, Eastwood

0 1 2 3 4 5m

Scale in metres. Indicative only. Dimensions are approximate.