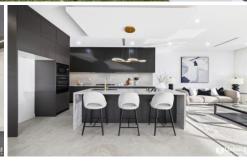

The living area is generously proportioned, providing an extensive entertaining space for gatherings with family and friends. The abundance of windows floods the space with natural light, creating a warm and inviting atmosphere that complements the elegant design. The modern kitchen is a chef's delight, boasting a sleek stone benchtop and a butler's pantry for additional storage and prep space. High-end appliances and ample cabinetry make cooking a pleasure. The expansive open plan living and dining area seamlessly flows to the covered alfresco entertaining area, perfect for weekend outdoor relaxation. The secure, low