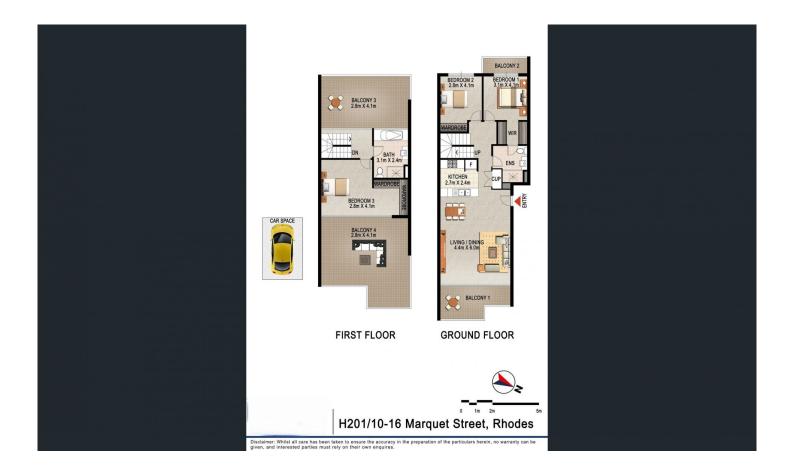

## H201/10-16 Marquet Street Rhodes NSW

Aqua Villa Waterfront Residences are uniquely located on the northern shore of the Parramatta River in Rhodes. Overlooking Homebush Bay, it comprises two separate apartment buildings and a number of exclusive luxury townhouses in between, all of which are enviably located on the waterfront.

## Features:

Property features:

- -Spacious split-level apartment
- -Modern interiors with 4 balconies