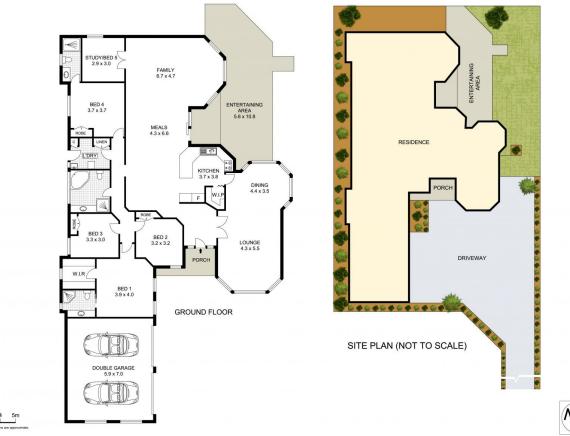

5 🗀 3 🔓 2 🖨

Price : Auction Land Size : 725.9 sqm

**View**: https://www.uniland.com.au/sale/nsw/northe rn-suburbs/epping/residential/house/806840

Ω

Andy Lin 02 9869 7788

Vicky Ruan 02 9869 7788

ISCLAIMER: PLANS SHOWN ARE FOR MARKETING PURPOSES ONLY, ALL DIMENSIONS ARE APPROXIMATE AND NOT TO SCALE. THEY ARE SUBJECT TO ERRORS AND INACCURACIES AND NO LIABILITY WILL BE ACCEPTED. INTERESTED PARTIES SHOULD MAKE THEIR OWN INQUIRES.