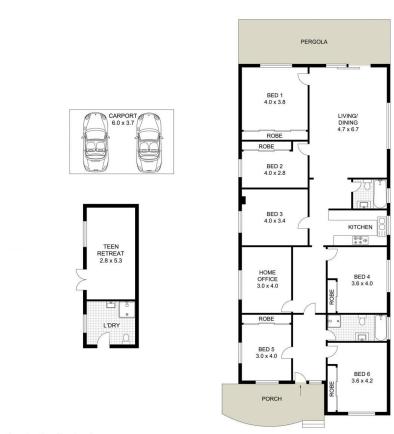

## Main Features:

- 999.1m2 block and a 15.24m frontage (Approx.)
- Duplex potential (STCA) in a prime location
- 6 spacious bedrooms plus Teenage Retreat at backyard
- Ideal for a family looking to update, rebuild or extend (STCA)

6 📭 3 🔓 6 🗬

Price : Auction Land Size : 999.1 sqm

View: https://www.uniland.com.au/sale/nsw/northe

rn-suburbs/eastwood/residential/house/806

8288

Andy Lin 02 9869 7788

Julie Zhang 02 9869 7788

DISCLAIMER: PLANS SHOWN ARE FOR MARKETING PURPOSES ONLY, ALL DIMENSIONS ARE APPROXIMATE AND NOT TO SCALE. THEY ARE SUBJECT TO ERRORS AND INACCURACIES AND NO LIABILITY WILL BE ACCEPTED. INTERESTED PARTIES SHOULD MAKE THEIR OWN INQUIRES.