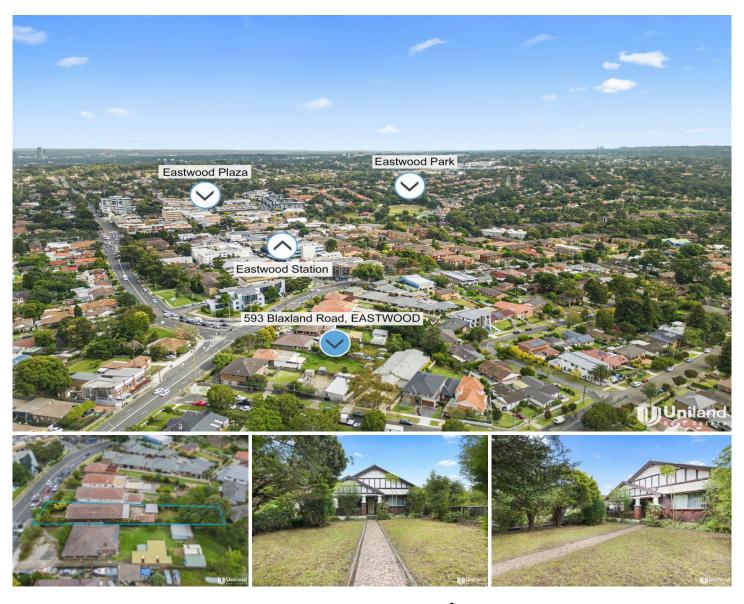

## 593 Blaxland Road Eastwood NSW

Calling all families and astute investors! AUCTION on 1st August Thursday 6:30PM, THE EPPING CLUB (45-47 RAWSON STREET, EPPING)

Don't miss this very unique opportunity to secure one of Eastwood rare finds. Situated in a super convenient local and sitting on over 999.1sqm block, with north facing backyard, this classic Full Brick Home offers endless possibilities.

593 Blaxland Road, Eastwood