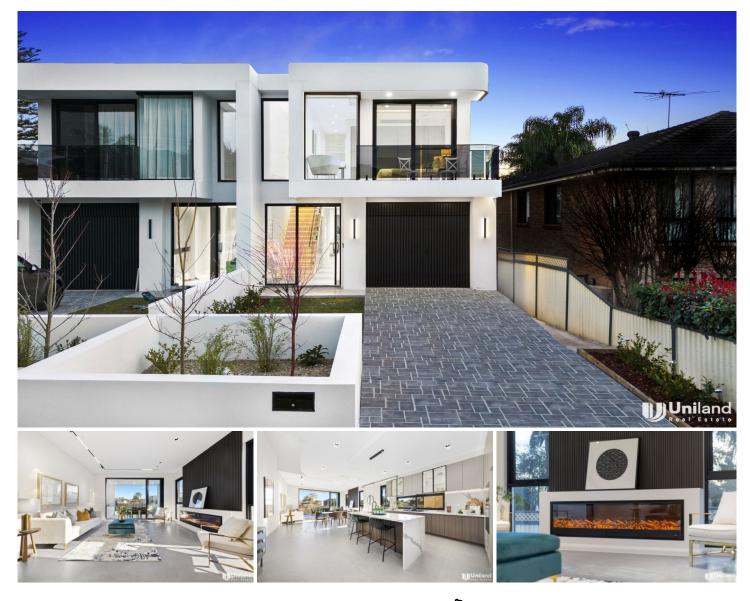

## 14A Zola Avenue Ryde NSW

Impeccably presented and completely finished to superior standards, this home showcases exceptional construction with concrete slabs, a concrete roof, and double brick walls, providing a solid and enduring structure. A neutral palette and soaring ceilings create a serene ambiance, enhanced by numerous windows and skylights that welcome abundant natural light.

The open-plan layout seamlessly integrates the kitchen, dining, and living rooms, extending to a covered alfresco entertaining area perfect for weekend BBQs and outdoor relaxation. The secure, low-maintenance landscaped rear garden offers a safe space for small children and pets to play. Light-filled rooms, a feature tile staircase, easy-care flooring, and glass balustrades contribute to the luxurious and spacious feel of the home.