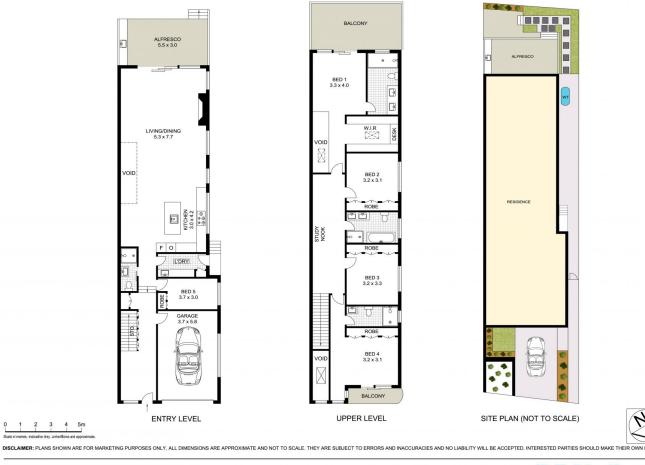

## 14A Zola Avenue Ryde NSW

Impeccably presented and completely finished to superior standards, this home showcases exceptional construction with concrete slabs, a concrete roof, and double brick walls, providing a solid and enduring structure. A neutral palette and soaring ceilings create a serene ambiance, enhanced by numerous windows and skylights that welcome abundant natural light.

The open-plan layout seamlessly integrates the kitchen, dining, and living rooms, extending to a covered alfresco entertaining area perfect for weekend BBQs and outdoor relaxation. The secure, low-maintenance landscaped rear garden offers a safe space for small children and pets to play. Light-filled rooms, a feature tile staircase, easy-care flooring, and glass balustrades contribute to the luxurious and spacious feel of the home.