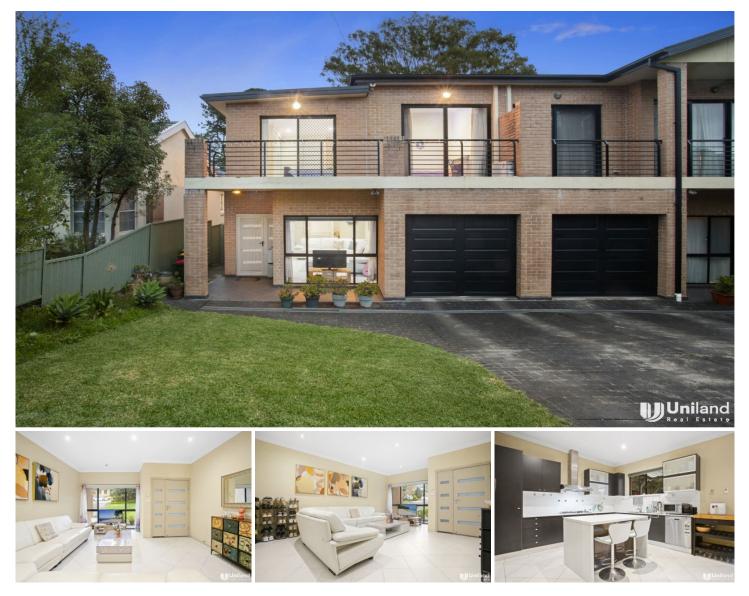

## 33 Ross Street Epping NSW

This exquisite full brick duplex located in the sought-after established neighborhood of Epping, the stunning residence offers an unparalleled blend of space, comfort, and convenience, perfectly suited for modern family living.

Featuring five bedrooms, three and a half bathrooms, situated mere moments away from Carlingford Court Shopping Centre, zoned to Epping West Public and Carlingford High School.

Main features:

- Gourmet gas kitchen with ample storage and quality appliances

- Five generously sized bedrooms, four with wardrobes, two master bedrooms boasting ensuites

- The main master bedroom features an ensuite bathroom,

5 🛤 3 🚔 2 🚘

| Price : \$1200 Per We |
|-----------------------|
|                       |