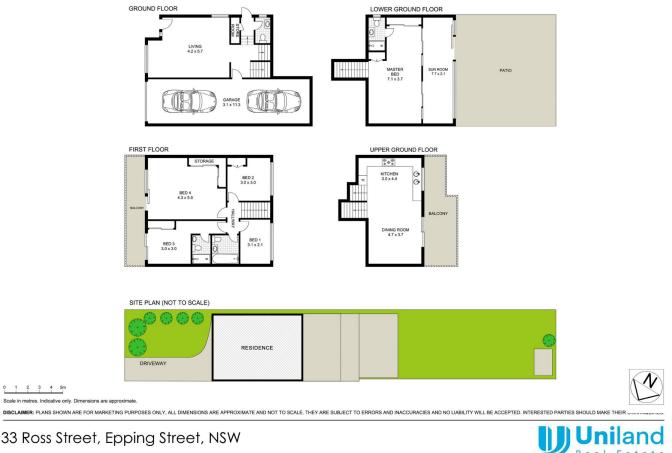

Featuring five bedrooms, three and a half bathrooms, situated mere moments away from Carlingford Court Shopping Centre, zoned to Epping West Public and Carlingford High School.

Main features:

- Gourmet gas kitchen with ample storage and quality appliances

- Five generously sized bedrooms, four with wardrobes, two master bedrooms boasting ensuites

- The main master bedroom features an ensuite bathroom,

5 🛤 3 🚔 2 🚘

| Price : \$1200 Per We |
|-----------------------|
|                       |

View

- ek
- Land Size : 501.6 sqm
  - : https://www.uniland.com.au/lease/nsw/north ern-suburbs/epping/residential/semi-detach ed/8056119

Sunny Tang 02 9869 7788

Linda Bo 02 9869 7788

Real Estat

33 Ross Street, Epping Street, NSW