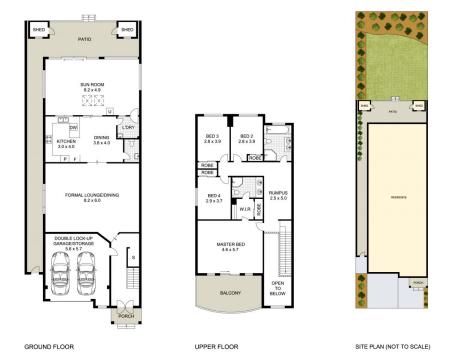

4 🗀 2 🔓 2 🖨

Price : Just Listed Land Size : 465.4 sgm

View: https://www.uniland.com.au/sale/nsw/northe

rn-suburbs/carlingford/residential/semi-deta

ched/8056034

Andy Lin 02 9869 7788

Ti Zhou 02 9869 7788

0 1 2 3 4 5m

Scale in metres. Indicative only. Dimensions are approximate

DISCLAIMER: PLANS SHOWN ARE FOR MARKETING PURPOSES ONLY, ALL DIMENSIONS ARE APPROXIMATE AND NOT TO SCALE. THEY ARE SUBJECT TO ERRORS AND INACCURACIES AND NO LIABILITY WILL BE ACCEPTED. INTERESTED PARTIES SHOULD MAKE THEIR OWN INQUIRES.

3A Talinga Carlingford