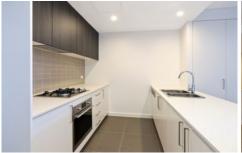

## **Property Features:**

- 2 Spacious bedrooms with built-in wardrobe
- Main bedroom with ensuite
- Internal laundry with dryer
- Stylish Designer kitchen with stone benchtop
- Integrated ILVE dishwasher, stainless steel ILVE gas cooking and electric oven
- Plenty of storage space internal
- Ducted Air Conditioning
- Walking distance to Rouse Hill Town Centre & Metro Station