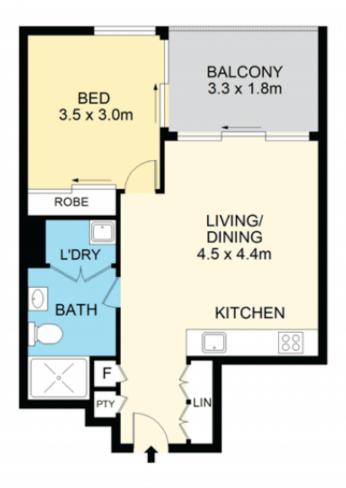

## Main Feature:

- Ideal Northerly aspect - Quality finishes with neutral palette- Sun-drenched open plan living and dining space, effortlessly flowing to the undercovered balcony

1 🚐 1 🔓 1 😭

Price: Just Listed!

## D203/1-9 Allengrove Crescent North Rdye