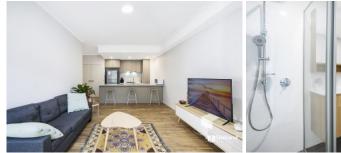

## Main Features:

- Two generous sized bedrooms both with built ins and main with ensuite
- Spacious open plan living and dining with large entertaining balcony
- High ceiling with ducted air conditioning and timber floor throughout
- Modern gas kitchen with Smeg appliances and stone island