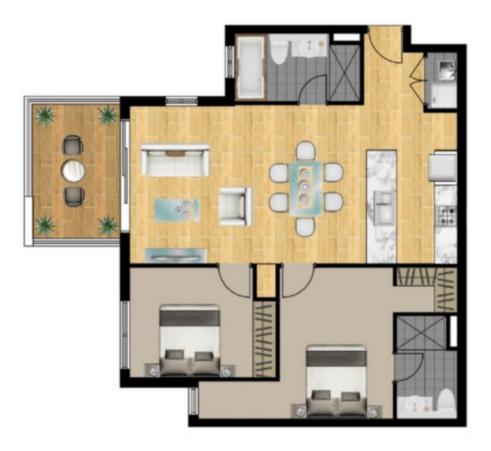

## A203/9 Terry Road Rouse Hill NSW

This two bedroom apartment is located in Block B of EVERGRAND with its perfect design in space and functionality providing high quality and comfortable living. Northwest facing, spacious layout and state of the art finishes, enjoying the luxury outdoor swimming pool and BBQ in the friendly community.

## Main Features:

- Two generous sized bedrooms both with built ins and main with ensuite
- Spacious open plan living and dining with large entertaining balcony
- High ceiling with ducted air conditioning and timber floor throughout
- Modern gas kitchen with Smeg appliances and stone island