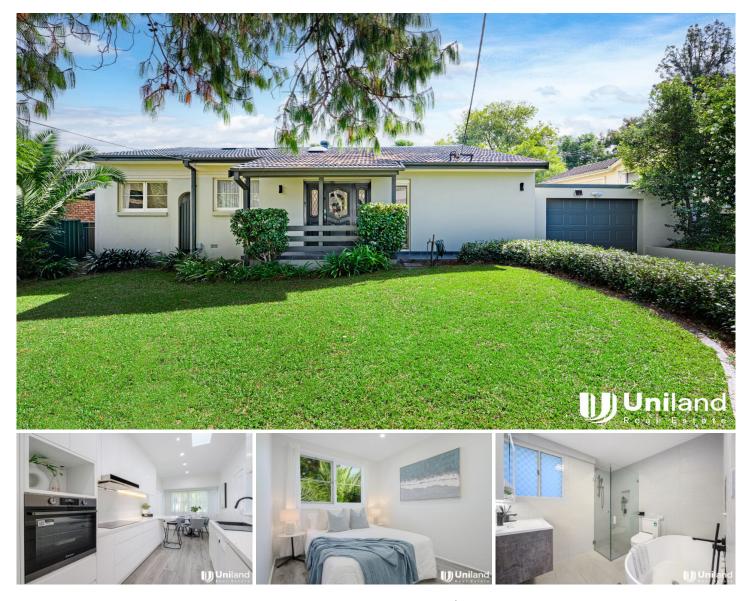

## **10 Verletta Avenue Castle Hill NSW**

Offering 4 bedrooms, 2 bathrooms, including en-suite to main, multiple living areas, easy to maintain outdoor area with swimming pool, this residence would perfectly suite families, downsizers or savvy investors who like to be close to parks, schools, and easy maintenance & convenient lifestyle.

Main Features:

- \* Spacious formal lounge / dining room
- \* Contemporary kitchen with quality appliances and stone benchtops
- \* Lock-up garage for 2 cars
- \* Internal laundry with external access
- \* Large covered entertainment & BBQ area overlooking the pool
- \* Extra work shop or home office