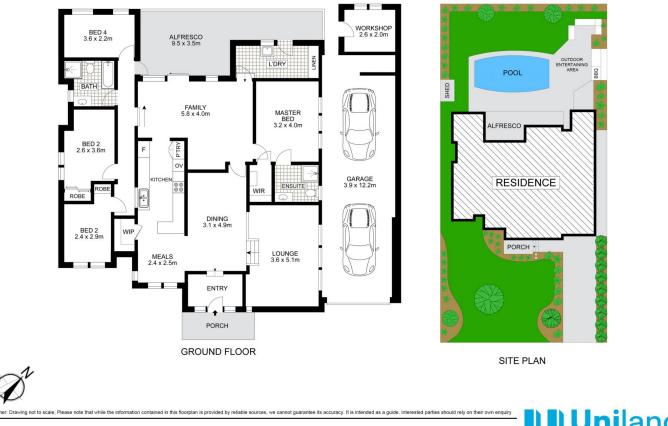

## **10 Verletta Avenue Castle Hill NSW**

Offering 4 bedrooms, 2 bathrooms, including en-suite to main, multiple living areas, easy to maintain outdoor area with swimming pool, this residence would perfectly suite families, downsizers or savvy investors who like to be close to parks, schools, and easy maintenance & convenient lifestyle.

Main Features:

- \* Spacious formal lounge / dining room
- \* Contemporary kitchen with quality appliances and stone benchtops
- \* Lock-up garage for 2 cars
- \* Internal laundry with external access
- \* Large covered entertainment & BBQ area overlooking the pool
- \* Extra work shop or home office

Land Size : 727 sqm View : https://ww

: https://www.uniland.com.au/lease/nsw/hills/ castle-hill/residential/house/8049998

Nabanita Banerjee 02 9869 7788

10 Verletta Avenue, Castle Hill