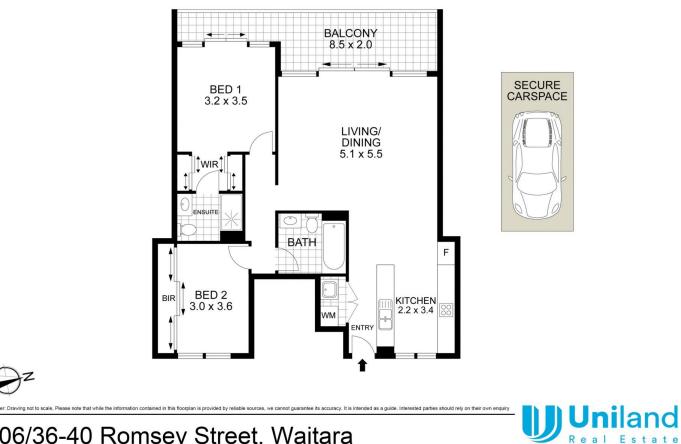

## 306/36-40 Romsey Street Waitara NSW

Steps away from Westfield Hornsby Shopping Centre, this modern secure apartment offers two spacious bedrooms with built-in wardrobes, master room with private ensuite, gourmet kitchen with gas cooking, oversized balcony with sunlight and urban leafy view, It is within catchment of Waitara Public School and 3 minutes to Hornsby Girls High by Walk.

## Features:

- Generous living and dining spaces with floor to ceiling glass sliding doors

- Gas kitchen with windows, dishwasher and quality appliances

## 2 🛤 2 🚔 1 🚘

Price : \$ 723,000

View : https://www.uniland.com.au/sale/nsw/north-shore -upper/waitara/residential/unit/8048784

Karen Ge 02 9869 7788

Bryan Peng (02) 9869 7788

306/36-40 Romsey Street, Waitara