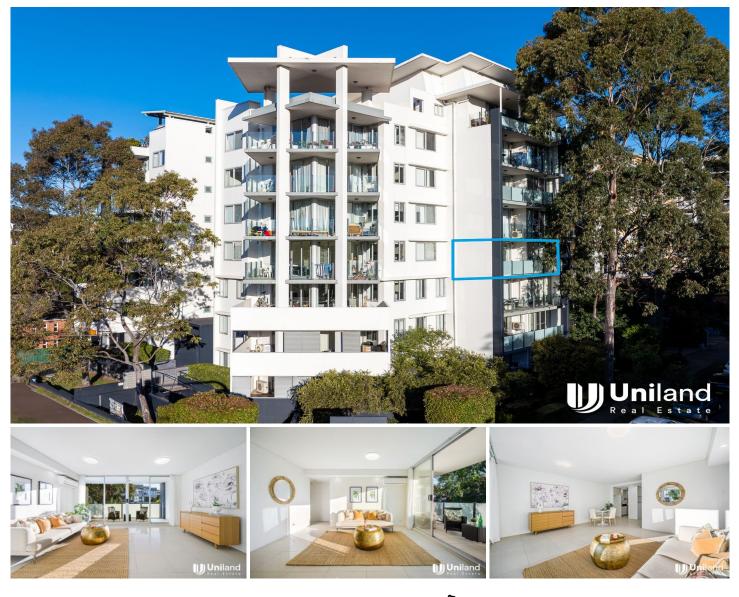

## 306/36-40 Romsey Street Waitara NSW

Steps away from Westfield Hornsby Shopping Centre, this modern secure apartment offers two spacious bedrooms with built-in wardrobes, master room with private ensuite, gourmet kitchen with gas cooking, oversized balcony with sunlight and urban leafy view, It is within catchment of Waitara Public School and 3 minutes to Hornsby Girls High by Walk.

This is a great opportunity for first homebuyer, downsizer or astute investor seeking modern living closed to both Hornsby and Waitara Station.

## Features:

- Generous living and dining spaces with floor to ceiling glass sliding doors

- Gas kitchen with windows, dishwasher and quality appliances