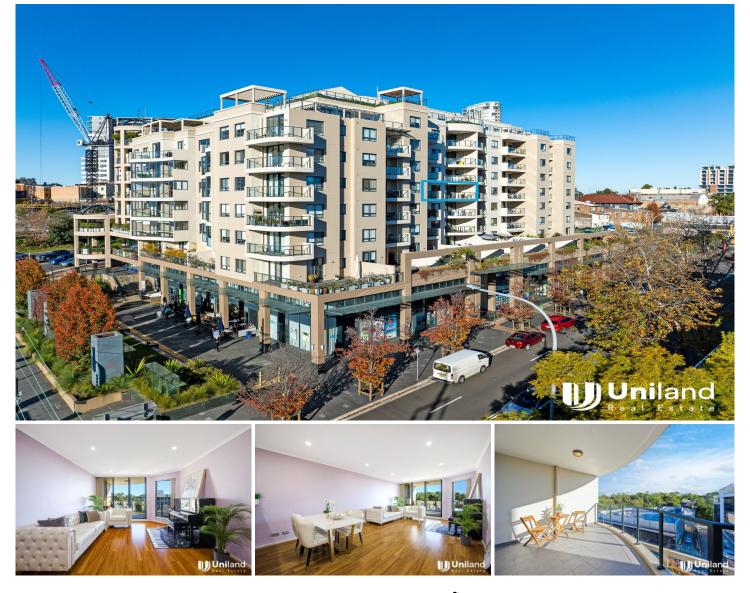

## 405/74-76 Rawson Street Epping NSW

Perfectly positioned in the heart of Epping, this Landmark Building is only minute walking to Epping station, amongst cafes, restaurants, opposite Coles supermarket.

Boasting contemporary style, this sophisticated spacious two-bedroom apartment offers modern and low-maintenance designer living,

The open plan living area opens onto East facing balcony where you can personalise and create your own oasis. First-class facilities in the complex including 25 meter pool, gym, spa and sauna for you to relax and unwind at the end of a long day.

## 2 🛤 2 🚔 1 🚘

View

Building Size : 115 sqm

: https://www.uniland.com.au/sale/nsw/no rthern-suburbs/epping/residential/apartm ent/8048778

Andy Lin 02 9869 7788

Karen Ge 02 9869 7788

405/76 Rawson Street, Epping