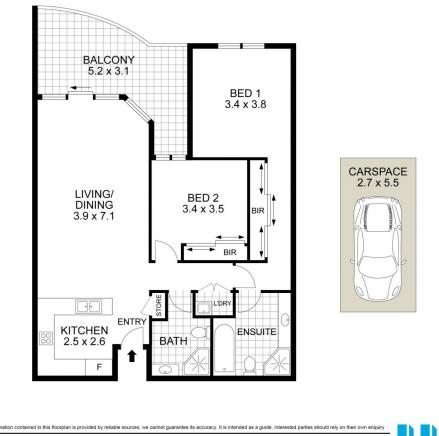

Boasting contemporary style, this sophisticated spacious two-bedroom apartment offers modern and low-maintenance designer living,

The open plan living area opens onto East facing balcony where you can personalise and create your own oasis. First-class facilities in the complex including 25 meter pool, gym, spa and sauna for you to relax and unwind at the end of a long day.

## 2 🛤 2 🚔 1 🚘

View

Building Size : 115 sqm

: https://www.uniland.com.au/sale/nsw/no rthern-suburbs/epping/residential/apartm ent/8048778

Andy Lin 02 9869 7788

Karen Ge 02 9869 7788

405/76 Rawson Street, Epping