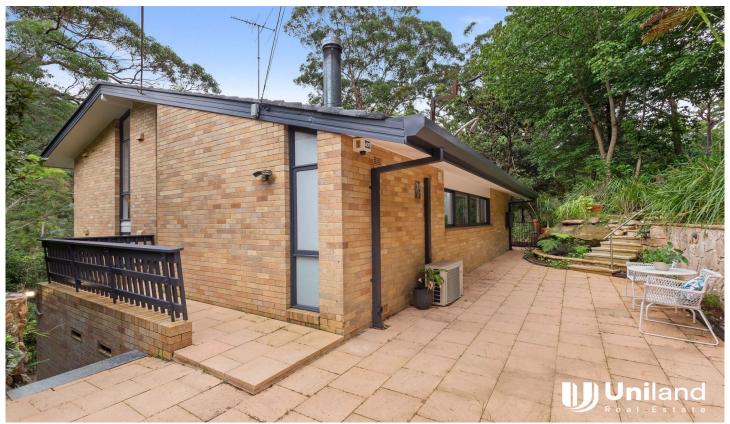

## 3 Stratford Place St Ives NSW

This impressively renovated rainforest hideaway in a quiet cul-de-sac within walking distance of schools, is a true hidden beauty with impressive use of space, featuring an excluded 4 bedroom residence embraced by nature and a unique self-contained two-bedroom accommodation with separate entry.

Upon entering, you're welcomed by a light-filled entry to this architect-designed split-level home. The lounge room is a centerpiece, featuring a cozy fireplace at the corner and large windows. The open-plan dining area is complemented by an irresistible stone kitchen, complete with a stunning island bench and quality appliances. Bedrooms all with built-ins and enjoying balcony with scenic view to High Ridge Gully and the relaxing soundtrack of a running creek below, two bedrooms with private ensuites.