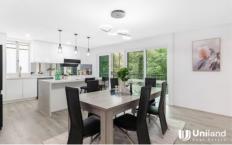

Upon entering, you're welcomed by a light-filled entry to this architect-designed split-level home. The lounge room is a centerpiece, featuring a cozy fireplace at the corner and large windows. The open-plan dining area is complemented by an irresistible stone kitchen, complete with a stunning island bench and quality appliances. Bedrooms all with built-ins and enjoying balcony with scenic view to High Ridge Gully and the relaxing soundtrack of a running creek below, two bedrooms with private ensuites.