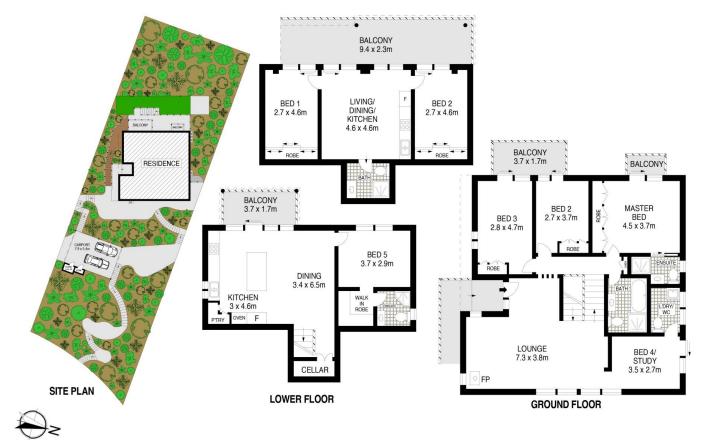

## 3 Stratford Place St Ives NSW

This impressively renovated rainforest hideaway in a quiet cul-de-sac within walking distance of schools, is a true hidden beauty with impressive use of space, featuring an excluded 4 bedroom residence embraced by nature and a unique self-contained two-bedroom accommodation with separate entry.

Upon entering, you're welcomed by a light-filled entry to this architect-designed split-level home. The lounge room is a centerpiece, featuring a cozy fireplace at the corner and large windows. The open-plan dining area is complemented by an irresistible stone kitchen, complete with a stunning island bench and quality appliances. Bedrooms all with built-ins and enjoying balcony with scenic view to High Ridge Gully and the relaxing soundtrack of a running creek below, two bedrooms with private ensuites.

6 🚐 4 🟪 2 🗬

Price : Just Listed! Land Size : 1050 sqm

View: https://www.uniland.com.au/sale/nsw/north-

shore-upper/st-ives/residential/house/80436

75

Andy Lin 02 9869 7788

Annie Zeng 02 9869 7788

3 Stratford Place, St Ives