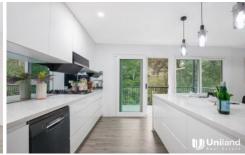

Upon entering, you're welcomed by a light-filled entry to this architect-designed split-level home. The lounge room is a centerpiece, featuring a cozy fireplace at the corner and large windows. The open-plan dining area is complemented by an irresistible stone kitchen, complete with a stunning island bench and quality appliances. Bedrooms all with built-ins and enjoying balcony with scenic view to High Ridge Gully and the relaxing soundtrack of a running creek below, two bedrooms with private ensuites.