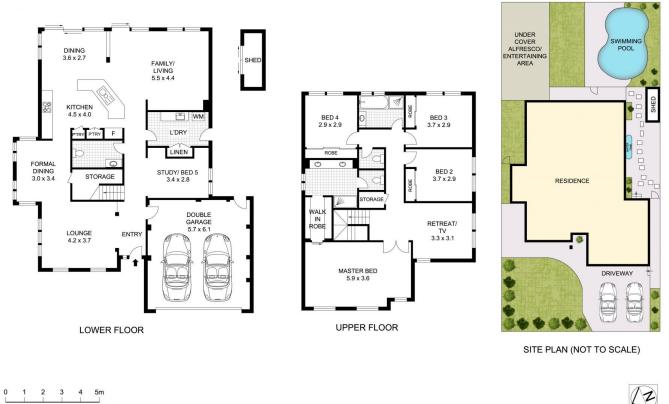

## Main Features:

- Sun-drenched multi living/dining zones designed to keep

DISCLAIMER: PLANS SHOWN ARE FOR MARKETING PURPOSES ONLY, ALL DIMENSIONS ARE APPROXIMATE AND NOT TO SCALE. THEY ARE SUBJECT TO ERRORS AND INACCURACIES AND NO LABILITY WILL BE ACCEPTED. INTERESTED PARTIES SHOULD MAKE THEIR OWN INQUIRES