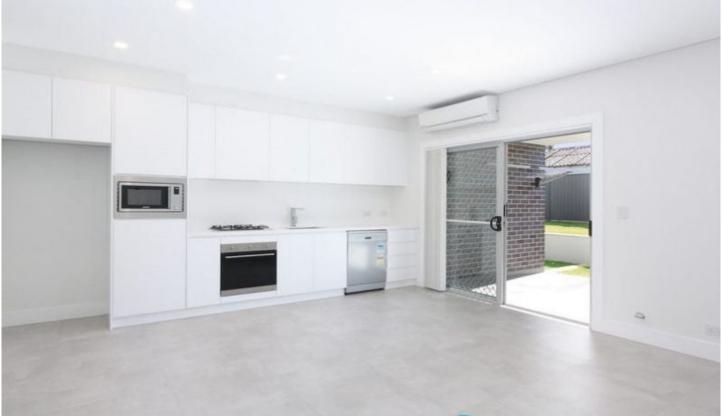

## **58A Joclyn Street Chester Hill NSW**

This near new granny flat offers large 2 bedrooms and located on a quiet street. Minutes' walk to Chester Hill train station and shopping district.

## Features:

- Large bedrooms, one with built-ins.
- Modern bathroom and kitchen.
- Large lounge room with air conditioning
- Tile flooring throughout, NO CARPET
- Internal laundry Undercover deck and backyard
- Separate entrance Many Street parking Ideal for small family or young couple. Individual inspection available by appointment.