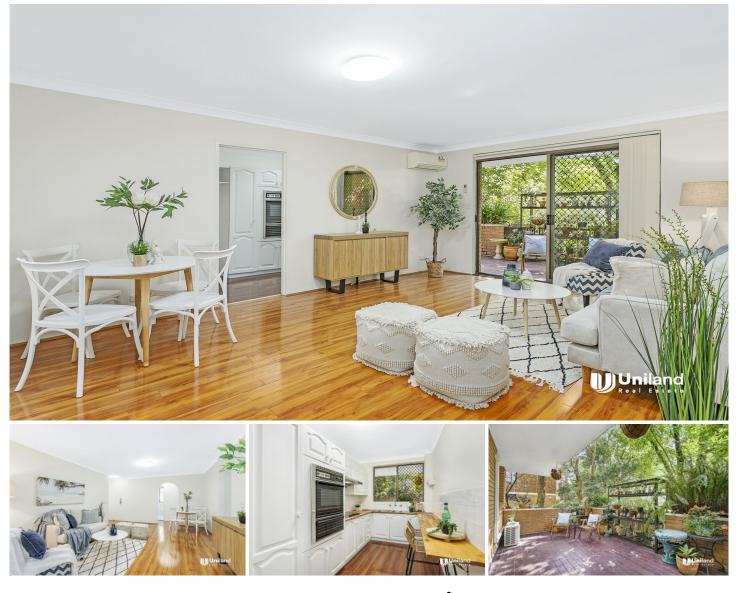

### 1/18-20 Doomben Avenue Eastwood NSW

Peacefully set in a full brick small block with beautiful leafy outlook, this immaculately presented two bedroom unit is full of characters and offers a convenient and relaxing lifestyle. It is well looked after and has been tastefully renovated so you can move straight in and enjoy. Its exceptionally central location is just a short walk from Eastwood Station, buses, shops and local schools.

## Main Features:

- Open living/dinning area flows to a huge garden like balcony

- Corner position enjoying maximises sunlight and airflow

- Bright, updated kitchen with ample storage space

- Two good sized bedrooms, the main with built-in wardrobe

- Generously sized bathroom featuring separate bath and shower