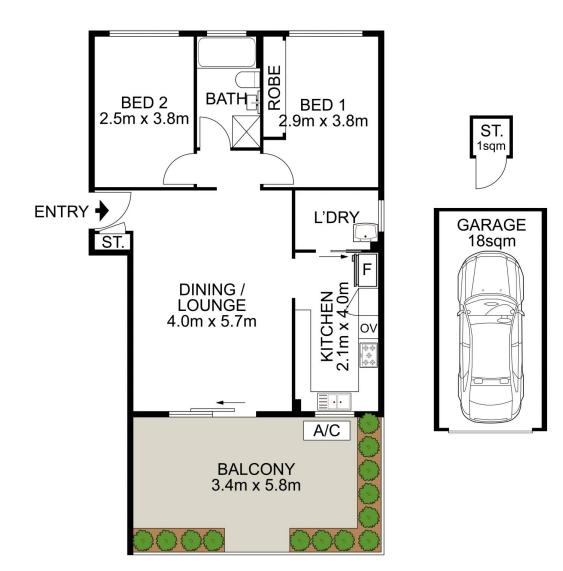

# 1/18-20 Doomben Avenue, Eastwood

#### DISCLAIMER:

PLANS SHOWN ARE FOR MARKETING PURPOSES ONLY, ALL DIMENSIONS ARE APPROXIMATE AND NOT TO SCALE. THEY ARE SUBJECT TO ERRORS AND INACCURACIES AND NO LIABILITY WILL BE ACCEPTED. INTERESTED PARTIES SHOULD MAKE THEIR OWN INQUIRES.