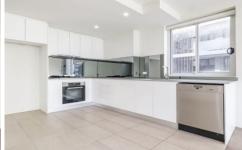

## Features?

- Fly screen fitted, LED down lighting
- Samsung Ducted air conditioning in Living and bedrooms.
- Miele kitchen appliance, Ducted vents outside range hood.
- Stone kitchen benchtop.
- Soft close cupboards and drawer
- Internal laundry and cloth dryer.
- Built-in wardrobe. Carpet fitted in all bedrooms.
- NBN fast internet connection junction box installed.
- 2 levels basement secure car park with storage cage.
- Intercom, lift access to secure basement car park.
- Open plan in living area offer natural light, style and