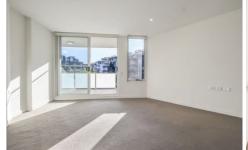

## Level Block A/216/2-8 Hazlewood Place Epping NSW

Situated on the quite street with a generous floorplan, this perfect-maintained apartment offers area views and modern contemporary features throughout.

## Features?

- Fly screen fitted, LED down lighting
- Samsung Ducted air conditioning in Living and bedrooms.
- Miele kitchen appliance, Ducted vents outside range hood.
- Stone kitchen benchtop.
- Soft close cupboards and drawer
- Internal laundry and cloth dryer.
- Built-in wardrobe. Carpet fitted in all bedrooms.
- NBN fast internet connection junction box installed.
- 2 levels basement secure car park with storage cage.
- Intercom, lift access to secure basement car park.
- Open plan in living area offer natural light, style and