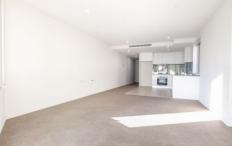

## Level Block A/216/2-8 Hazlewood Place Epping NSW

Situated on the quite street with a generous floorplan, this perfect-maintained apartment offers area views and modern contemporary features throughout.

## Features?

- Fly screen fitted, LED down lighting
- Samsung Ducted air conditioning in Living and bedrooms.
- Miele kitchen appliance, Ducted vents outside range hood.
- Stone kitchen benchtop.
- Soft close cupboards and drawer
- Internal laundry and cloth dryer.
- Built-in wardrobe. Carpet fitted in all bedrooms.
- NBN fast internet connection junction box installed.
- 2 levels basement secure car park with storage cage.
- Intercom, lift access to secure basement car park.
- Open plan in living area offer natural light, style and