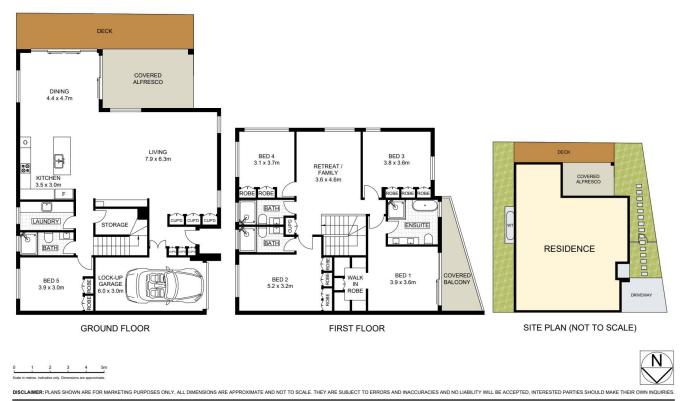

Main features:

- Double brick and dual concrete slab construction
- Expansive living and dining area effortlessly opens out to

View : https://www.uniland.com.au/sale/nsw/northern-su burbs/eastwood/residential/semi-detached/80379 74