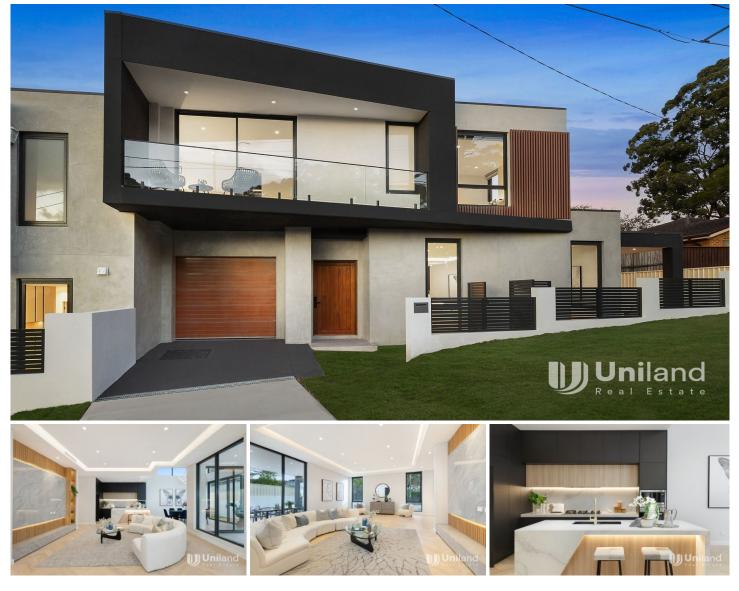

## **16E Hunts Avenue Eastwood NSW**

Defined by a contemporary design featuring sophisticated finishes throughout, this impeccable residence presents as an inviting sanctuary for family life over two levels. Interiors deliver an idyllic balance of scale, architectural beauty and functionality, with open plan proportions to the living areas.

As you step through the entrance, you are greeted by an atmosphere of light and warmth, with high ceilings and a flowing layout that seamlessly connects the living space indoor and out. The home is further enhanced by a premium location with minutes of eateries, buses/train station, top schools and parklands.

Main features:

- Double brick and dual concrete slab construction
- Expansive living and dining area effortlessly opens out to

View : https://www.uniland.com.au/sale/nsw/northern-su burbs/eastwood/residential/semi-detached/80379 74