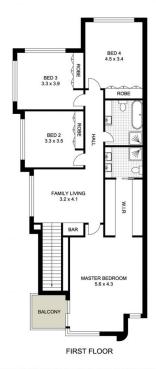

## 30 Wallace Street Eastwood NSW

Welcome to your dream home in the heart of Eastwood! Discover the epitome of luxury living in this stunning brand new duplex in Eastwood. This beautiful 5-bedroom family residence offers uncompromising quality and every luxury you could desire.

5 🗀 3 🟪 2 🖨

Price : \$ 2,818,181 Land Size : 403.6 sqm

View : https://www.uniland.com.au/sale/nsw/northe

rn-suburbs/eastwood/residential/semi-detac

hed/8037870

Andy Lin 02 9869 7788

Vicky Ruan 02 9869 7788

DISCLAIMER: PLANS SHOWN ARE FOR MARKETING PURPOSES ONLY, ALL DIMENSIONS ARE APPROXIMATE AND NOT TO SCALE. THEY ARE SUBJECT TO ERRORS AND INACCURACIES AND NO LIABILITY WILL BE ACCEPTED. INTERESTED PARTIES SHOULD MAKE THEIR OWN INQUIRES.