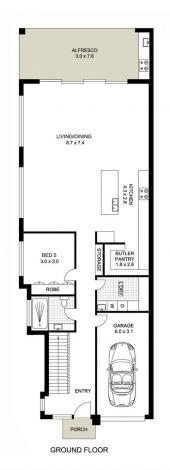

## 30 Wallace Street Eastwood NSW

Welcome to your dream home in the heart of Eastwood! Discover the epitome of luxury living in this stunning brand new duplex in Eastwood. This beautiful 5-bedroom family residence offers uncompromising quality and every luxury you could desire.

The living area is generously proportioned, providing an extensive entertaining space for gatherings with family and friends. The abundance of windows floods the space with natural light, creating a warm and inviting atmosphere that complements the elegant design. The modern kitchen is a chef's delight, boasting a sleek stone benchtop and a butler's pantry for additional storage and prep space. High-end appliances and ample cabinetry make cooking a pleasure. The expansive open plan living and dining area seamlessly flows to the covered alfresco entertaining area, perfect for weekend outdoor relaxation. The secure, low

5 🗀 3 🟪 2 🖨

Price : \$ 2,818,181 Land Size : 403.6 sqm

View : https://www.uniland.com.au/sale/nsw/northe

rn-suburbs/eastwood/residential/semi-detac

hed/8037870

Andy Lin 02 9869 7788

Vicky Ruan 02 9869 7788

DISCLAIMER: PLANS SHOWN ARE FOR MARKETING PURPOSES ONLY, ALL DIMENSIONS ARE APPROXIMATE AND NOT TO SCALE. THEY ARE SUBJECT TO ERRORS AND INACCURACIES AND NO LIABILITY WILL BE ACCEPTED. INTERESTED PARTIES SHOULD MAKE THEIR OWN INQUIRES.