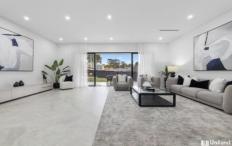

The living area is generously proportioned, providing an extensive entertaining space for gatherings with family and friends. The abundance of windows floods the space with natural light, creating a warm and inviting atmosphere that complements the elegant design. The modern kitchen is a chef's delight, boasting a sleek stone benchtop and a butler's pantry for additional storage and prep space. High-end appliances and ample cabinetry make cooking a pleasure. The expansive open plan living and dining area seamlessly flows to the covered alfresco entertaining area, perfect for weekend outdoor relaxation. The secure, low