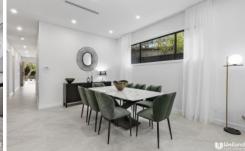

The living area is generously proportioned, providing an extensive entertaining space for gatherings with family and friends. The abundance of windows floods the space with natural light, creating a warm and inviting atmosphere that complements the elegant design. The modern kitchen is a chef's delight, boasting a sleek stone benchtop and a butler's pantry for additional storage and prep space. High-end appliances and ample cabinetry make cooking a pleasure. The expansive open plan living and dining area seamlessly flows to the covered alfresco entertaining area, perfect for weekend outdoor relaxation. The secure, low