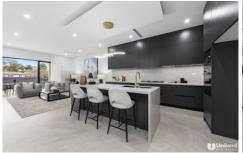

The living area is generously proportioned, providing an extensive entertaining space for gatherings with family and friends. The abundance of windows floods the space with natural light, creating a warm and inviting atmosphere that complements the elegant design. The modern kitchen is a chef's delight, boasting a sleek stone benchtop and a butler's pantry for additional storage and prep space. High-end appliances and ample cabinetry make cooking a pleasure. The expansive open plan living and dining area seamlessly flows to the covered alfresco entertaining area, perfect for weekend outdoor relaxation. The secure, low