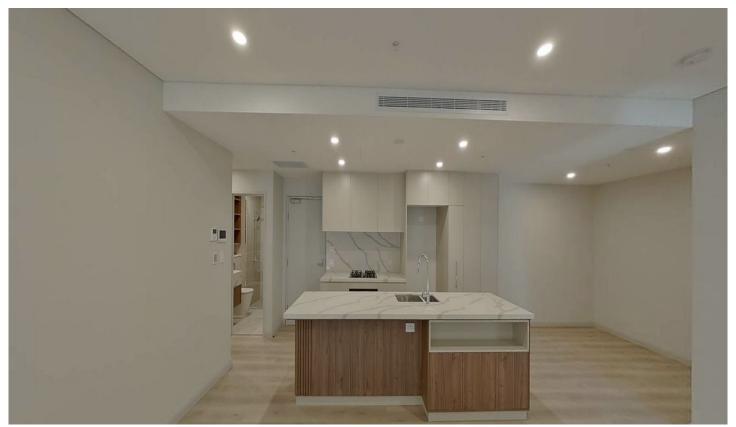

Featuring an oversized internal area flowing outside to the entertainer's balcony, also offering reconstituted benchtops in the kitchen and bathroom and the mirrored splash-backs. The apartments also have luxury engineered floorboards throughout.

- Spacious 2 bedrooms all with built in wardrobes
- Master bedroom with ensuite and walk in built ins.
- Huge sized combined living and dining
- Ducted air-conditioning throughout
- Internal laundry

2 2 1 2