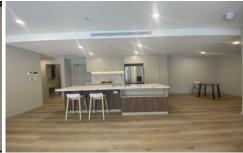

Featuring an oversized internal area flowing outside to the entertainer's balcony, also offering reconstituted benchtops in the kitchen and bathroom and the mirrored splash-backs. The apartments also have luxury engineered floorboards throughout.

- Spacious 2 bedrooms all with built in wardrobes
- Master bedroom with ensuite and walk in built ins.
- Huge sized combined living and dining
- Ducted air-conditioning throughout
- Internal laundry

2 2 1 2