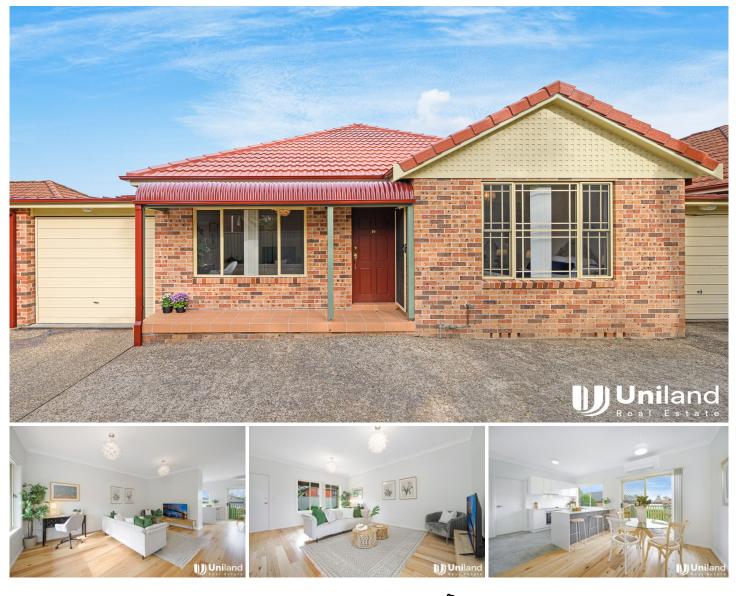

## 10/65 Kent Street Epping NSW

SOLD FOR NEW SUBURD RECORD PRICE FOR 2 **BEDROOM VILLA, MORE WANTED !** 

What a rare offering in Epping's most convenient blue ribbon location, this newly refurbished two bedroom villa showcases a spacious floorplan and modern stylish finishes. Perfect north facing aspect with an abundance of natural light and comfortable living which instantly appeal to young families and downsizers. Everything you can think of, schools, transportation, shopping and entertainment, restaurants, parks are ALL within minutes' walk.

## Main features:

- Small and tightly held complex of 11
- Sun-drenched and spacious formal living and dining area, 2.7m high ceiling
- Gourmet kitchen with stone benchtop and quality

2 🍋 1 🚔 1 🚘

Price Building Size : 143 sqm