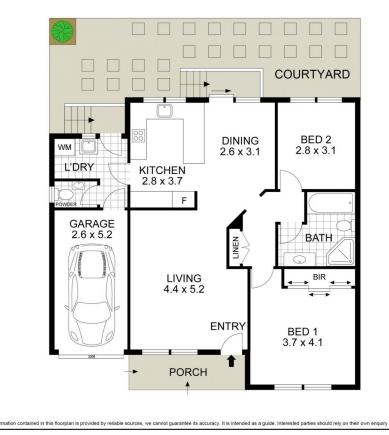

## Main features:

- Small and tightly held complex of 11
- Sun-drenched and spacious formal living and dining area, 2.7m high ceiling
- Gourmet kitchen with stone benchtop and quality

2 🍋 1 🚔 1 🚘

Price Building Size : 143 sqm