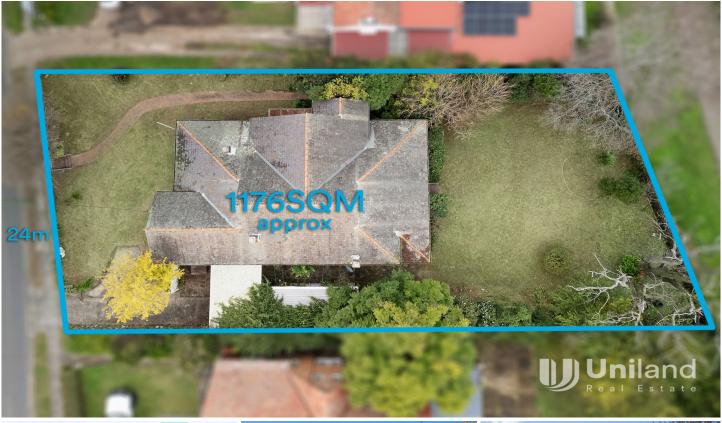

## 454 Blaxland Road Denistone NSW

Conveniently positioned, this generous and expansive block offers a significant opportunity for redevelopment and investment. Boasting panoramic district views and a prime location, it serves as an excellent site for constructing your dream home or a duplex with CDC Approval.

## Key features:

- Large 1176sqm (approximately) plot with a 24m (approximately) frontage
- Existing setup includes 3 bedrooms and 2 bathrooms
- Convenient rear lane access to Eastwood shops and Denistone Station Direct bus services to the city at your doorstep
- Falls within the catchment areas of Denistone East Public School and Marsden High School

3 📭 2 🖺 2 🗬

Price : Auction
Building Size : 184 sqm
Land Size : 1176 sqm

Land Size : 1176 sqm View : https://www

: https://www.uniland.com.au/sale/nsw/northern-suburbs/denistone/residential/hou

se/8035996