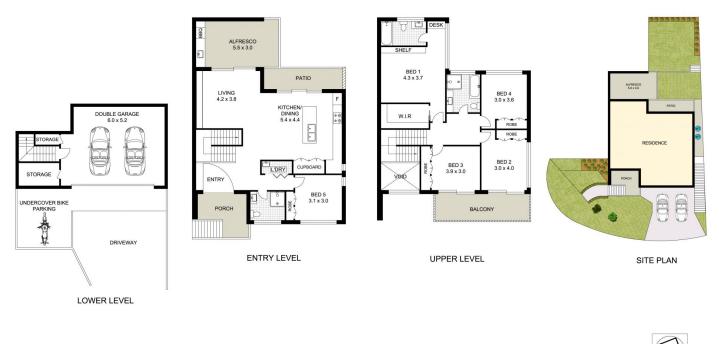

Land Size : 319.2 sqm

View : https://www.uniland.com.au/sale/nsw/northe rn-suburbs/carlingford/residential/semi-deta ched/8031226

Andy Lin 02 9869 7788

Julie Zhang 02 9869 7788

0 1 2 3 4 5m

Scale in metres, Indicative only, Dimensions are approximate.