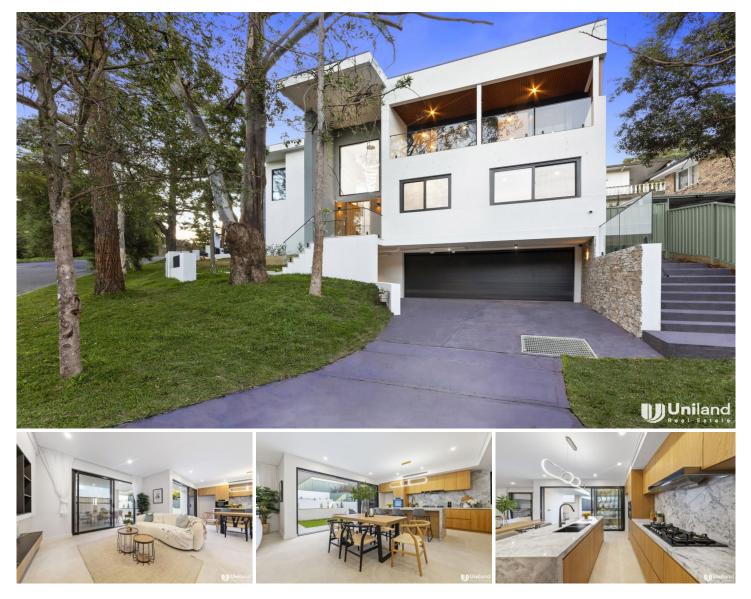

## **51A Honiton Avenue Carlingford NSW**

Nestled on a corner block of a quiet street in the sought after pocket of Carlingford and designed by highly reputable Notch Design Studio, this exquisite five-bedroom brand new home boasting contemporary design to offer a sophisticated lifestyle with modern comfort and convenience.

Interiors are bright and fresh throughout with high-end details, a north west aspect and superb indoor/outdoor entertainment flow. The home boasts five bedrooms, offering ample space for multiple generations to live comfortably. Expertly designed and meticulously executed, this home will leave you enchanted with its flawless presentation and the finest quality fixtures, fittings, and finishes. From the moment you step inside, you will be impressed with the meticulous attention to details. Every aspect has been carefully considered to provide a luxurious

51A Honiton Ave, Carlingford