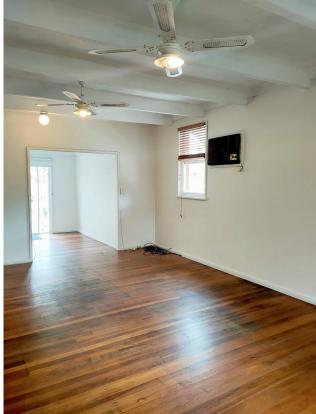

## **Property Features**

- Equipped with three generously sized bedrooms, bonus study / sun room
- Formal lounge and dining area, leading to functional kitchen overlooking rear yard
- Moments from parklands, schooling, shops, eateries and Ermington shops
- Child friendly backyard with lush green surroundings, lock up garage and bbq area
- Bonus teenage retreat / storage area accompanied by laundry and shower