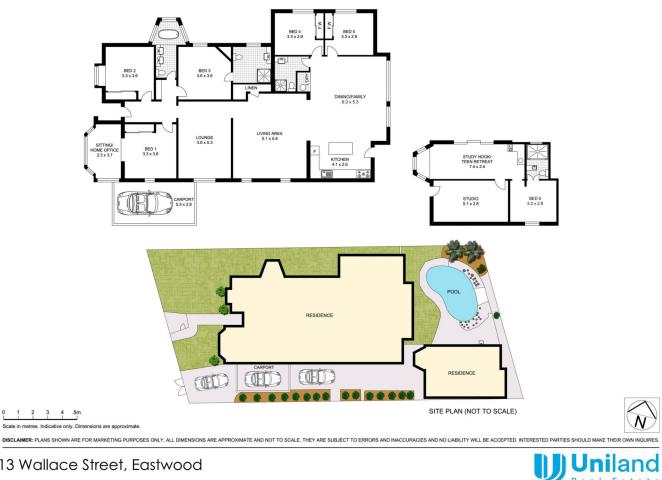

## Main Features:

- Five generously scaled bedrooms, four with built-in robes and one enjoys its own luxurious ensuite

- Multiple formal and informal living zones with light-filled

Price : \$ 3,422,000

View

- Land Size : 727 sqm
  - : https://www.uniland.com.au/sale/nsw/northe rn-suburbs/eastwood/residential/house/802
  - 9545

Andy Lin 02 9869 7788

Sarah Lin 0401 378 606

Real Estate

13 Wallace Street, Eastwood

0 L 1

Scale in m