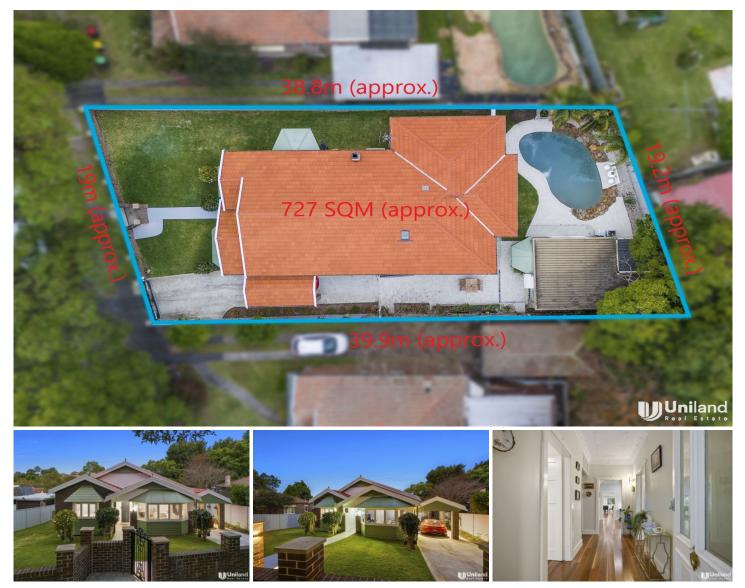

## 13 Wallace Street Eastwood NSW

Positioned in one of the finest streets in Eastwood enjoys a well-established neighbourhood and all the conveniences. This charming single storey family home has been enhanced with an expansive floor plan and modern finishes. Showcasing its original character while offering superb comfort living. Situated on a generous 727sqm (approx.) parcel of land. Having the choices to live in to enjoy it now or to rebuild your dream home or duplex (STCA) in the future. Moments away from local town centre shops and all amenities.

- Land Size : 727 sqm
  - : https://www.uniland.com.au/sale/nsw/northe rn-suburbs/eastwood/residential/house/802
  - 9545

Andy Lin 02 9869 7788

Sarah Lin 0401 378 606

Real Estate

13 Wallace Street, Eastwood