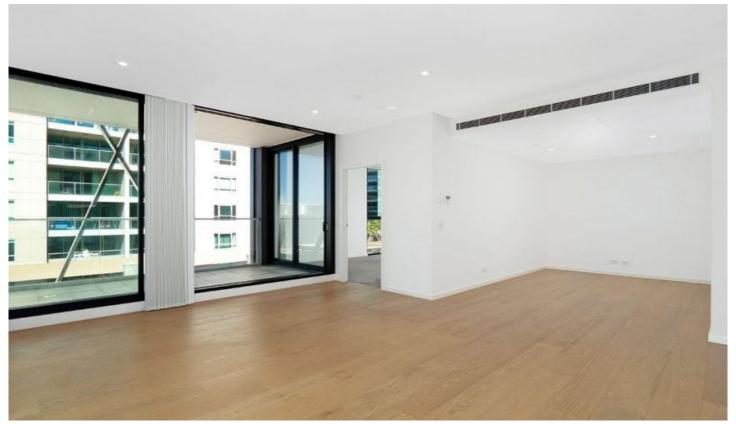

## 326/28 Anderson Street Chatswood NSW

The complex is perfectly positioned in the heart of Chatswood CBD, only a short stroll to Chatswood Interchange, dining district, cafes and shops. This well-kept one bedroom apartment provides ultimate convenient living. The apartment has a well sized floor plan with open plan living and dining area, timber flooring and ducted air conditioning.

- ? An open plan living/dining area with additional study area
- ? Spacious bedroom with built in wardrobe
- ? Stone and timber veneer kitchen with ducted rangehood
- ? Timber flooring and ducted air conditioning
- ? Internal laundry with dryer
- ? Secured car space in the basement
- ? Approx. 2-minute walk to Westfield Shopping Center
- ? Moments to Chatswood Chase & Concourse Library
- ? Approx. 3 minutes' walk to station and bus interchange