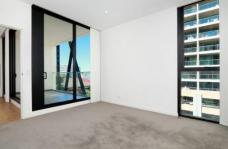

- ? An open plan living/dining area with additional study area
- ? Spacious bedroom with built in wardrobe
- ? Stone and timber veneer kitchen with ducted rangehood
- ? Timber flooring and ducted air conditioning
- ? Internal laundry with dryer
- ? Secured car space in the basement
- ? Approx. 2-minute walk to Westfield Shopping Center
- ? Moments to Chatswood Chase & Concourse Library
- ? Approx. 3 minutes' walk to station and bus interchange