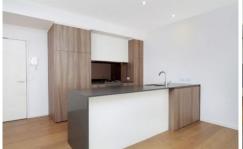

- ? An open plan living/dining area with additional study area
- ? Spacious bedroom with built in wardrobe
- ? Stone and timber veneer kitchen with ducted rangehood
- ? Timber flooring and ducted air conditioning
- ? Internal laundry with dryer
- ? Secured car space in the basement
- ? Approx. 2-minute walk to Westfield Shopping Center
- ? Moments to Chatswood Chase & Concourse Library
- ? Approx. 3 minutes' walk to station and bus interchange