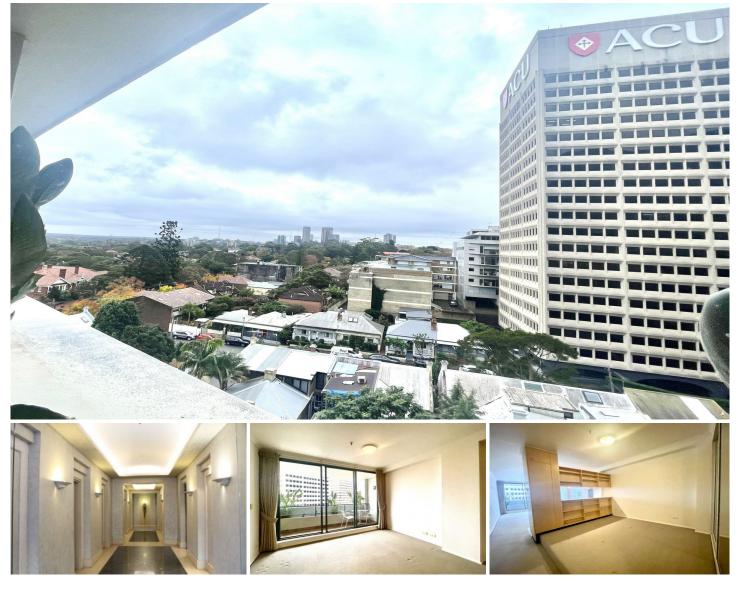

## 701/2-10 Mount Street North Sydney NSW

This ultra charming studio offers a very spacious property that embraces stylish urban living with elevated district views and a quiet position at the rear of the building. Its central address is also conveniently located within a stroll to cafes, restaurants, trains, as well as Greenwood Plaza and the upcoming Metro station.

- Spacious Studio Apartment with built in robe
- Gas Cooking with plenty of storage in kitchen
- -Fully tiled bathroom with bath & laundry

- One car space in the basement plus visitor parking available.

- Video security entry, elegant foyer, well-equipped gym and sauna.