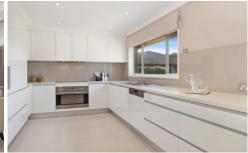

## **8 Lisa Crescent Castle Hill NSW**

This spacious family home set on a huge block of over 1000sqm. Neatly presented this home features four good sized bedrooms with built in robes and master room with ensuite bathroom. Spacious formal lounge room, separate formal dining, and additional living space to the rear of the home. For the entertainers you will love the huge outdoor undercover area perfect for all year round entertaining. The property is perfectly located close to an array of amenities and easy walk to Samuel Gilbert Public Schools and Knightsbridge Shops.

## Key Features:

- -Separate family room and spacious dining/meals area for gatherings
- -Four bedrooms with built-in wardrobes, offering ample storage space
- Luxurious ensuite in the master suite

4 📮 3 🔓 2 😭