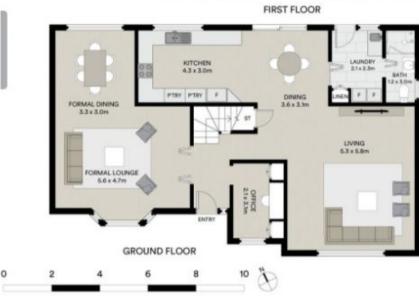

## **8 Lisa Crescent Castle Hill NSW**

This spacious family home set on a huge block of over 1000sqm. Neatly presented this home features four good sized bedrooms with built in robes and master room with ensuite bathroom. Spacious formal lounge room, separate formal dining, and additional living space to the rear of the home. For the entertainers you will love the huge outdoor undercover area perfect for all year round entertaining. The property is perfectly located close to an array of amenities and easy walk to Samuel Gilbert Public Schools and Knightsbridge Shops.

## Key Features:

- -Separate family room and spacious dining/meals area for gatherings
- -Four bedrooms with built-in wardrobes, offering ample storage space
- Luxurious ensuite in the master suite

4 📮 3 🔓 2 😭