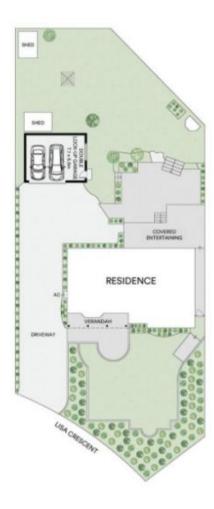

## **8 Lisa Crescent Castle Hill NSW**

This spacious family home set on a huge block of over 1000sqm. Neatly presented this home features four good sized bedrooms with built in robes and master room with ensuite bathroom. Spacious formal lounge room, separate formal dining, and additional living space to the rear of the home. For the entertainers you will love the huge outdoor undercover area perfect for all year round entertaining. The property is perfectly located close to an array of amenities and easy walk to Samuel Gilbert Public Schools and Knightsbridge Shops.