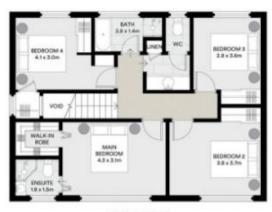

## **8 Lisa Crescent Castle Hill NSW**

This spacious family home set on a huge block of over 1000sqm. Neatly presented this home features four good sized bedrooms with built in robes and master room with ensuite bathroom. Spacious formal lounge room, separate formal dining, and additional living space to the rear of the home. For the entertainers you will love the huge outdoor undercover area perfect for all year round entertaining. The property is perfectly located close to an array of amenities and easy walk to Samuel Gilbert Public Schools and Knightsbridge Shops.

## Key Features:

- -Separate family room and spacious dining/meals area for gatherings
- -Four bedrooms with built-in wardrobes, offering ample storage space
- Luxurious ensuite in the master suite

4 📮 3 🔓 2 😭