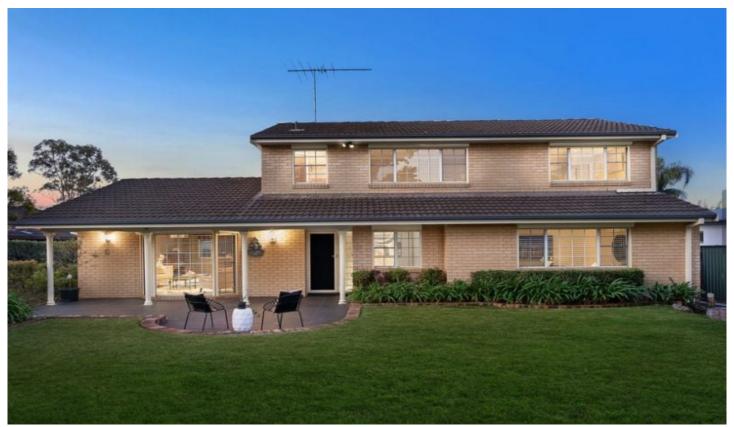

## **8 Lisa Crescent Castle Hill NSW**

This spacious family home set on a huge block of over 1000sqm. Neatly presented this home features four good sized bedrooms with built in robes and master room with ensuite bathroom. Spacious formal lounge room, separate formal dining, and additional living space to the rear of the home. For the entertainers you will love the huge outdoor undercover area perfect for all year round entertaining. The property is perfectly located close to an array of amenities and easy walk to Samuel Gilbert Public Schools and Knightsbridge Shops.

## Key Features:

- -Separate family room and spacious dining/meals area for gatherings
- -Four bedrooms with built-in wardrobes, offering ample storage space
- Luxurious ensuite in the master suite

4 📮 3 🔓 2 😭