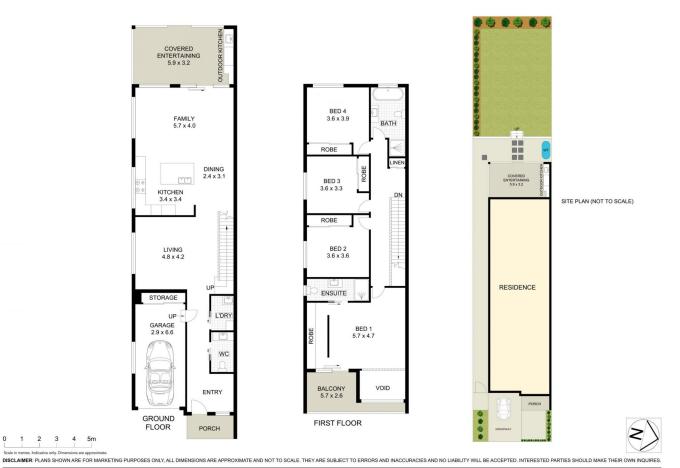

## 15 Second Avenue Epping NSW

Perfect for the busy modern family this near new Two-Storey brick duplex is located in a highly sought-after street of the leafy northern suburb of Epping. With low maintenance fully landscaped gardens, multiple living areas, easy care floors, spacious bedrooms and separate study nook, this home provides easy living for multi-generational families.

An open plan layout from the gourmet kitchen, dining and family rooms flows to the covered alfresco entertaining zone with stone feature wall and full outdoor BBQ kitchen provides a great space for many wonderful family gatherings. A cute balcony from the main bedroom provides the perfect spot for morning coffee and quiet Sundays reading and relaxing away from the rest of the world. With absolutely nothing to do except move in and enjoy, this home provides both a great location and great