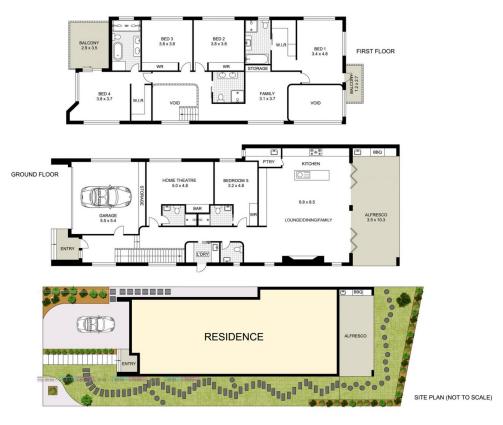

## Main features:

\*Brand New home with ultimate space and perfect design

5 📮 5 🔓 2 🗬

Price : Contact Agent Land Size : 447.3 sqm

View: https://www.uniland.com.au/sale/nsw/northe

rn-suburbs/denistone-east/residential/semi-

detached/8018954

Andy Lin 02 9869 7788

Kris Yu 02 9869 7788

2 3 4 5111

SCLAIMER: PLANS SHOWN ARE FOR MARKETING PURPOSES ONLY, ALL DIMENSIONS ARE APPROXIMATE AND NOT TO SCALE. THEY ARE SUBJECT TO ERRORS AND INACCURACIES AND NO LIABILITY WILL BE ACCEPTED. INTERESTED PARTIES SHOULD MAKE THEIR OWN INQUIRES.