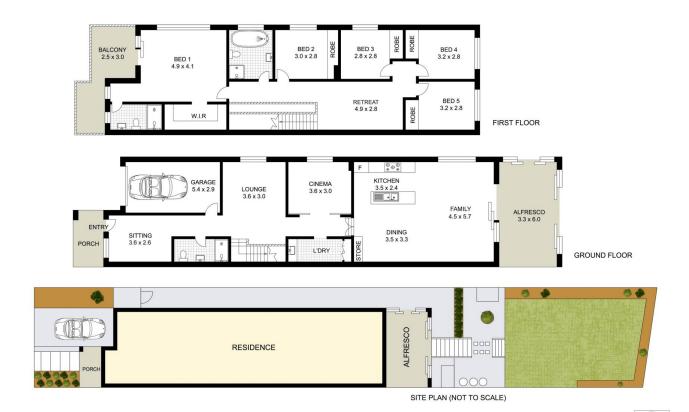

## 17A Cumberland Street Epping NSW

Calling all families and astute investors! The owners of this fantastic property have bought elsewhere and will be departing this home on Auction day.

Perfect for the busy modern family this Two-Storey brick duplex is located in a highly sought-after street of the leafy northern suburb of Epping. With low maintenance fully landscaped gardens, multiple living areas, easy care floors, spacious bedrooms and separate study nook, this home provides easy living for multi-generational families.

An open plan layout from the gourmet kitchen, dining and family rooms flows to the covered alfresco entertaining zone. A cute balcony from the main bedroom provides the perfect spot for morning coffee and quiet Sundays reading and relaxing away from the rest of the world. With absolutely nothing to do except move in and enjoy, this

5 🗀 3 🟪 2 🖨

Price : For Sale Contact agent

Land Size: 418.7 sqm

View: https://www.uniland.com.au/sale/nsw/northe

rn-suburbs/epping/residential/semi-detache

d/8011047

Andy Lin 02 9869 7788

Kris Yu 02 9869 7788

0 1 2 3 4 5m

Scale in metres. Indicative only. Dimensions are approximate.

17A Cumberland Street, Epping