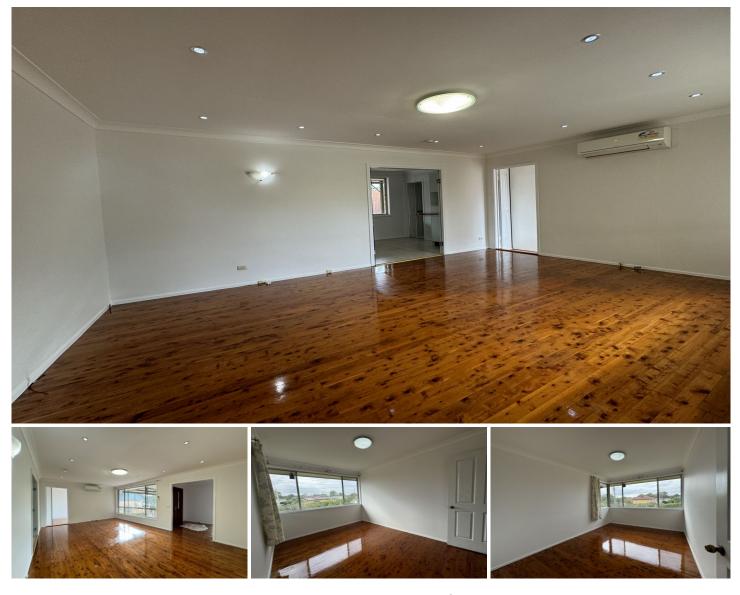

## 69 Caroline Chisholm Drive Winston Hills NSW

Set back on approximately 664m2 block, this original 5 bedroom home offers enough room for the growing family to enjoy.

Good size living with timber floor and reverse cycle air conditioning for comfort all year round.

The cook in the family will be pleased with all the space the kitchen has to offer, with gas cooking and plenty of cupboard space.

If you like to entertain then the backyard is a bonus with undercover area for sunny or rainy days.