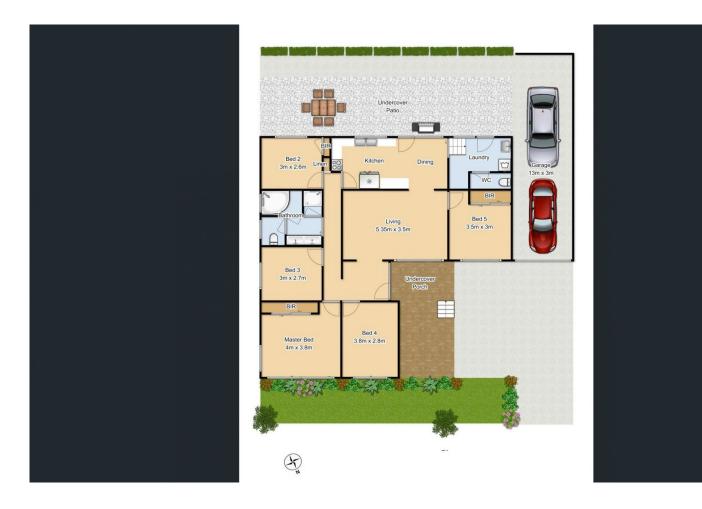

## 69 Caroline Chisholm Drive Winston Hills NSW

Set back on approximately 664m2 block, this original 5 bedroom home offers enough room for the growing family to enjoy.

Good size living with timber floor and reverse cycle air conditioning for comfort all year round.

Double lock of garage & Double driveways can park 4-6 cars, especially track parking

View : https://www.uniland.com.au/lease/nsw/hills/winst on-hills/residential/house/8006469

Lisa Liu 02 9869 7788