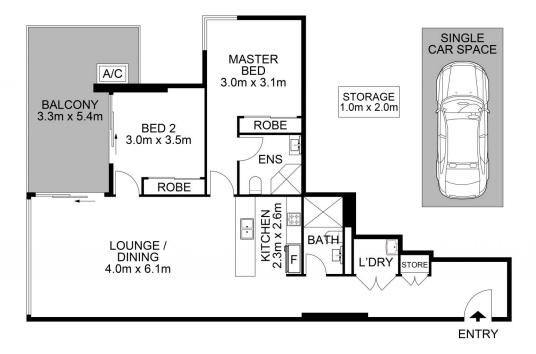

## 502/26 Cambridge Street Epping NSW

Nestled serenely in level 5 of this landmark building at heart of Epping, this two-bedroom apartment offers a tranquil east-facing setting just minutes away from Epping Metro Station. Within easy walking distance to Epping Public School, Essex Street Kindy, and convenient transport links to Epping Boys, Macquarie Centre, and Macquarie University.

Living in this superb residence, you are immersed in its abundant natural light, magnificent view and ultra convenience every day. Featuring two large bedrooms, master ensuite, built-ins, open kitchen, a light drenched combined living and dining area. Secure car space and a large storage unit. This is a fantastic opportunity for first home buyers, young families, investors and downsizers.

0 1 2 3 4 5
Scale in metres, Indicative only, Dimensions are approximate

502/26 Cambridge Street, Epping