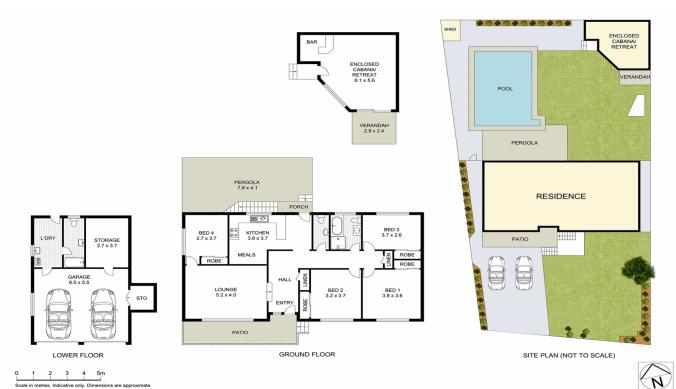

4 🕒 2 🔓 2 🖨

Land Size: 746.1 sqm

View : https://www.uniland.com.au/lease/nsw/hills/

castle-hill/residential/house/7999471

Lisa Liu 02 9869 7788

DISCLAIMER: PLANS SHOWN ARE FOR MARKETING PURPOSES ONLY, ALL DIMENSIONS ARE APPROXIMATE AND NOT TO SCALE. THEY ARE SUBJECT TO ERRORS AND INACCURACIES AND NO LIABILITY WILL BE ACCEPTED, INTERESTED PARTIES SHOULD MAKE THEIR OWN INQUIRI