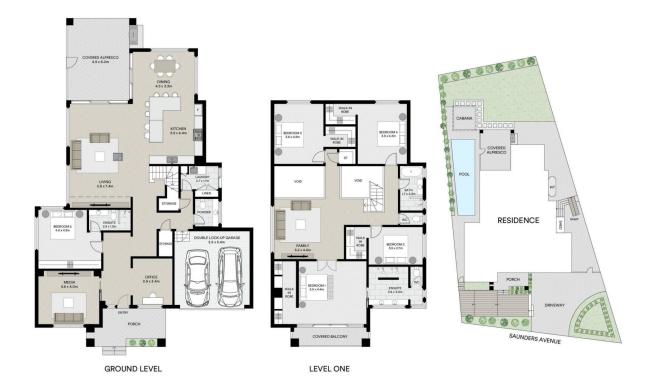

## 6 Saunders Avenue Kellyville NSW

Nestled in the prestigious part of Kellyville, this spectacular residence is a true family haven, offering a perfect blend of comfort, convenience, and contemporary elegance. With 5 bedrooms plus a study, a range of exquisite features, this double-story dwelling is set on a prime 774sqm block next to Lewis Jones Drive Reserve park, promising an unparalleled lifestyle for your family.

## Main Features:

- -774sqm prime lot with 23.92m frontage, build size 48sq (approx.)
- -Massive open living and dining rooms with floor to ceiling wrapped around glass
- Seamless flow from indoor living to outdoor alfresco for entertaining all year round

Annie Zeng 0416 822 502

isclaimer: Drawing not to scale, Please note that while the information contained in this floorplan is provided by reliable sources, we cannot guarantee its accuracy. It is intended as a guide, Interested parties should rely on their own enquiry