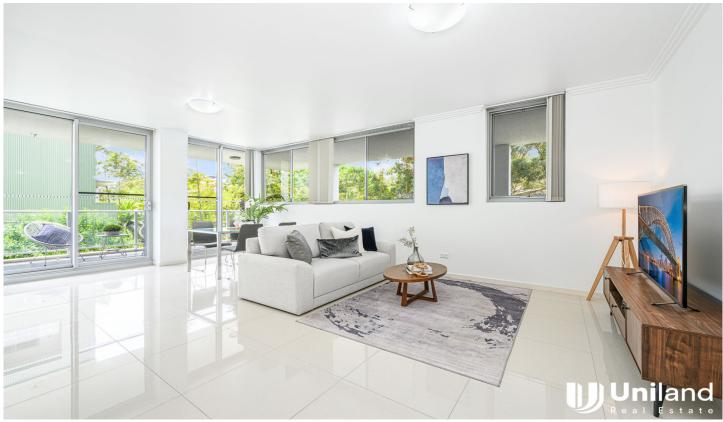

## 50/1-11 Donald Street Carlingford NSW

This modern one-bedroom apartment in Carlingford offers the best northeast aspect with a huge wrapped around balcony overlooking the park, it enjoys prime location within stroll to Carlingford Court, Carlingford Village, Carlingford Public School and Carlingford Light Rail.

This immaculately presented home is bathed in ample natural light and comes with spacious design with high ceiling and modern finishes, it is a one of kind apartment perfect for the first home buyers, downsizers or the astute investors.

- Spacious and bright open plan living and dining area with large sliding doors
- Huge wrapped around balcony great for entertaining

1 🚐 1 🔓 1 🗬

Type: Apartment Price: \$ 568,000

**View**: https://www.uniland.com.au/sale/nsw/northern-suburbs/carlingford/residential/apartment/7845744