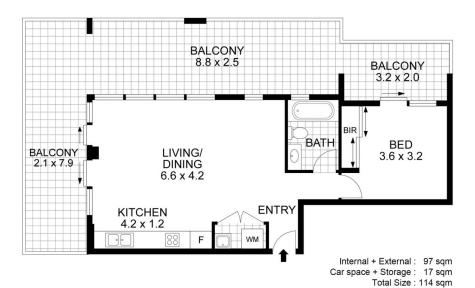

- Spacious and bright open plan living and dining area with large sliding doors
- Huge wrapped around balcony great for entertaining

1 🚐 1 🔓 1 🗬

Type: Apartment Price: \$ 568,000

**View**: https://www.uniland.com.au/sale/nsw/northern-suburbs/carlingford/residential/apartment/7845744