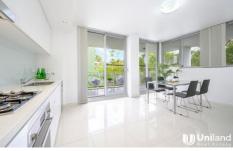

## 50/1-11 Donald Street Carlingford NSW

This modern one-bedroom apartment in Carlingford offers the best northeast aspect with a huge wrapped around balcony overlooking the park, it enjoys prime location within stroll to Carlingford Court, Carlingford Village, Carlingford Public School and Carlingford Light Rail.

This immaculately presented home is bathed in ample natural light and comes with spacious design with high ceiling and modern finishes, it is a one of kind apartment perfect for the first home buyers, downsizers or the astute investors.

- Spacious and bright open plan living and dining area with large sliding doors
- Huge wrapped around balcony great for entertaining

1 🚐 1 🔓 1 🗬

Type: Apartment Price: \$ 568,000

**View**: https://www.uniland.com.au/sale/nsw/northern-suburbs/carlingford/residential/apartment/7845744