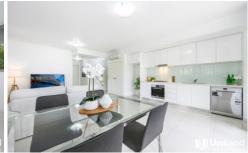

## 50/1-11 Donald Street Carlingford NSW

This modern one-bedroom apartment in Carlingford offers the best northeast aspect with a huge wrapped around balcony overlooking the park, it enjoys prime location within stroll to Carlingford Court, Carlingford Village, Carlingford Public School and Carlingford Light Rail.

This immaculately presented home is bathed in ample natural light and comes with spacious design with high ceiling and modern finishes, it is a one of kind apartment perfect for the first home buyers, downsizers or the astute investors.

- Spacious and bright open plan living and dining area with large sliding doors
- Huge wrapped around balcony great for entertaining

1 🚐 1 🔓 1 🗬

Type: Apartment Price: \$ 568,000

**View**: https://www.uniland.com.au/sale/nsw/northern-suburbs/carlingford/residential/apartment/7845744