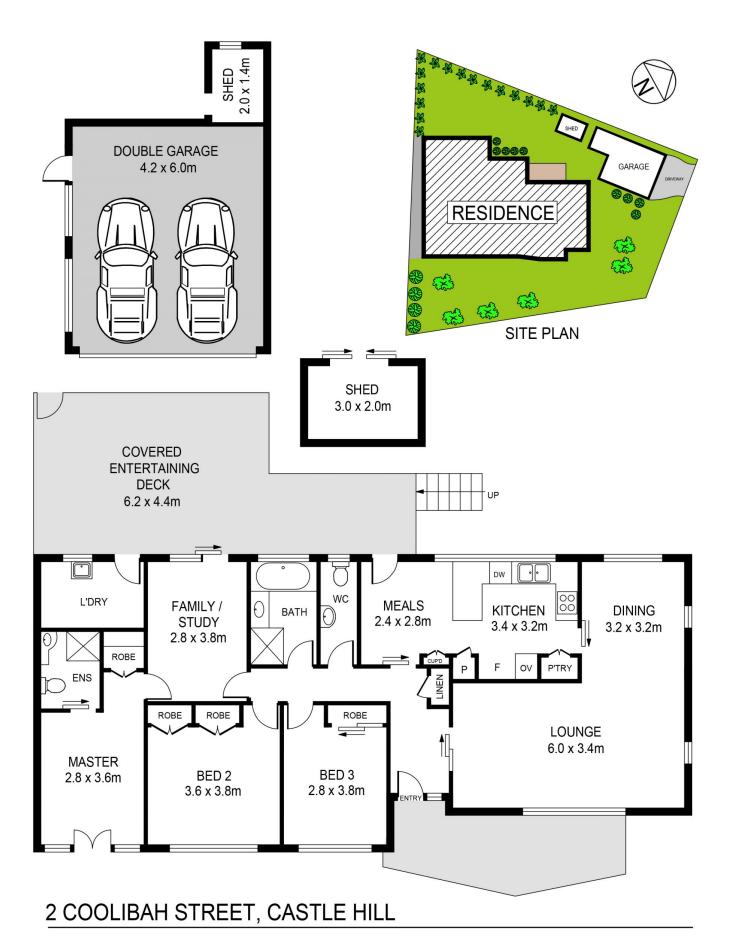

## 2 Coolibah Street Castle Hill NSW

Ideally situated in the heart of Castle Hill, with very easy walking distance to Train Station, bus interchange, Castle Towers Shopping Centre, sought after Castle Hill Primary School and High School, Castle Hill Library, vibrant cafes & restaurants, this delightful character-filled residence offers a quiet and family-friendly locale with lifestyle, conveniences and unlimited future potential.

Well positioned in a tree lined quiet street, the land is one of the most valuable parcel offering a corner block situation, wide frontage with views to reserve opposite. Appealing architect designed master built clinker brick veneer home, it's north-east aspect attracts beams of sunshine indoors, while outdoor spaces offer landscaping low maintenance gardens.

3 🚐 2 🚍 2 🚍

Price : \$880 pw Land Size : 708 sqm

View: https://www.uniland.com.au/lease/nsw/hills/

castle-hill/residential/house/7080606

Lisa Liu 02 9869 7788